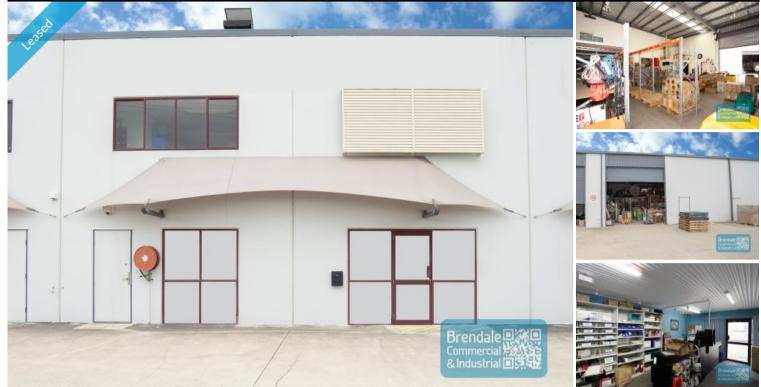

### **BRENDALE** 290M2 UNIT WITH KREMZOW RD EXPOSURE

- 290m2 total space
- Excellent exposure onto Kremzow Rd
- Ideal trade/retail showroom
- Container height rear goods access
- 80m2 showroom or office
- 155m2 warehouse space
- 55m2 mezzanine storage
- Shop front access
- Managers offices
- Air conditioned office
- Office fitout included
- Suspended ceiling & floor coverings included
- Private kitchenette (inside tenancy)
- Private amenities (inside tenancy)
- Natural light in warehouse
- High bay warehouse lighting
- Good internal racking height
- Roller door access
- Modern complex
- Tilt panel construction
- Fitout can be configured to suit
- Access from main road
- Roller door access
- Strategic Northside location
- 3 phase power
- General industry zoning
- 20 radial kilometers to Brisbane CBD
- Moreton Bay Regional council is the second fastest growing area in Australia