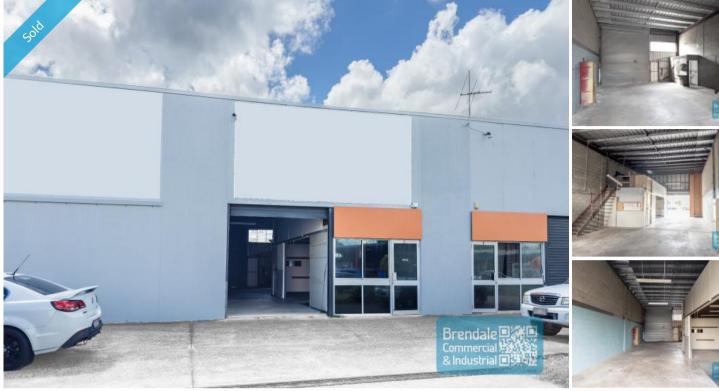

## 143M2 CLASSIC INDUSTRIAL OR STORAGE UNIT **EXCLUSIVE AGENCY**

- 143m2 total space
- Vacant and ready to occupy
- Unit faces street
- Classic industrial or storage unit
- Ideal small workshop or warehouse
- Suitable for trade retail
- Fitout can be configured to suit
- Drive through building access
- 2 roller doors
- Rear roller door for ventilation
- Ample onsite parking
- Mezzanine over office
- Personnel entry door
- Light industry zoning
- Ideal for Owner Occupier
- Easy parking in complex - Rear goods access
- Strategic Northside location

# **SOLD**

143 Lawnton 1955