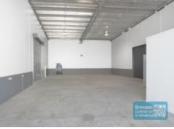

## 426M2 MODERN UNIT WITH OFFICE EXCLUSIVE AGENCY

- 426m2 total space
- Front unit in complex/ unit faces street
- Ideal warehouse or trade retail showroom
- 180m2 office area
- 246m2 warehouse space
- Good internal racking height
- High bay lighting
- Natural light in warehouse
- Clearspan warehouse
- Air conditioned office
- Office over two levels / overlooks warehouse
- Office fitout included
- Boardroom & reception areas
- Managers offices
- Floor coverings & suspended ceiling
- Large windows
- Private amenities
- Private kitchenette
- Fully fenced site
- Semi-trailer access
- Electric container height roller door
- 4 allocated car parking spaces
- Good signage opportunities
- Pole sign in complex
- Tilt panel construction
- 3 phase power
- Service industry zoning
- Strategic Northside location
- Moreton Bay Regional council is the second fastest growing area in Australia