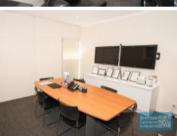

## 426M2 MODERN UNIT WITH OFFICE EXCLUSIVE AGENCY

- 426m2 total space
- Front unit in complex/ unit faces street
- Ideal warehouse or trade retail showroom
- 180m2 office area
- 246m2 warehouse space
- Good internal racking height
- High bay lighting
- Natural light in warehouse
- Clearspan warehouse
- Air conditioned office
- Office over two levels / overlooks warehouse
- Office fitout included
- Boardroom & reception areas
- Managers offices
- Floor coverings & suspended ceiling
- Large windows
- Private amenities
- Private kitchenette
- Fully fenced site
- Semi-trailer access
- Electric container height roller door
- 4 allocated car parking spaces
- Good signage opportunities
- Pole sign in complex
- Tilt panel construction
- 3 phase power
- Service industry zoning
- Strategic Northside location
- Moreton Bay Regional council is the second fastest growing area in Australia