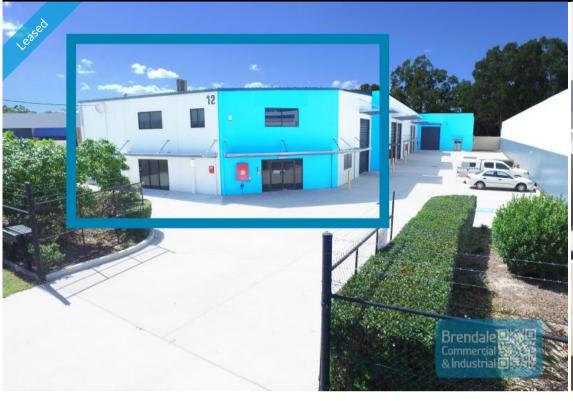

## 426M2 MODERN UNIT WITH OFFICE EXCLUSIVE AGENCY

- 426m2 total space
- Front unit in complex/ unit faces street
- Ideal warehouse or trade retail showroom
- 180m2 office area
- 246m2 warehouse space
- Good internal racking height
- High bay lighting
- Natural light in warehouse
- Clearspan warehouse
- Air conditioned office
- Office over two levels / overlooks warehouse
- Office fitout included
- Boardroom & reception areas
- Managers offices
- Floor coverings & suspended ceiling
- Large windows
- Private amenities
- Private kitchenette
- Fully fenced site
- Semi-trailer access
- Electric container height roller door
- 4 allocated car parking spaces
- Good signage opportunities
- Pole sign in complex
- Tilt panel construction
- 3 phase power
- Service industry zoning
- Strategic Northside location
- Moreton Bay Regional council is the second fastest growing area in Australia

Lease

Floor Area Suburb Property ID LEASED 426 Lawnton

1960

AGENT DETAILS

STAN TOPP **4** 0416 114 215

stan@brendalecommercial.com.au

For more information or to arrange an inspection please call THE EXCLUSIVE