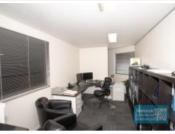

## 426M2 MODERN UNIT WITH OFFICE EXCLUSIVE AGENCY

- 426m2 total space
- Front unit in complex/ unit faces street
- Ideal warehouse or trade retail showroom
- 180m2 office area
- 246m2 warehouse space
- Good internal racking height
- High bay lighting
- Natural light in warehouse
- Clearspan warehouse
- Air conditioned office
- Office over two levels / overlooks warehouse
- Office fitout included
- Boardroom & reception areas
- Managers offices
- Floor coverings & suspended ceiling
- Large windows
- Private amenities
- Private kitchenette
- Fully fenced site
- Semi-trailer access
- Electric container height roller door
- 4 allocated car parking spaces
- Good signage opportunities
- Pole sign in complex
- Tilt panel construction
- 3 phase power
- Service industry zoning
- Strategic Northside location
- Moreton Bay Regional council is the second fastest growing area in Australia