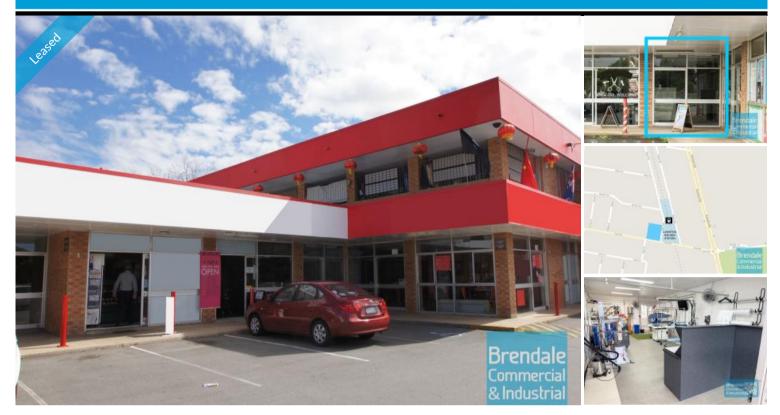

## 42M2 RETAIL/OFFICE **EXCLUSIVE AGENCY**

- 42m2 retail or office suite
- Excellent location
- Opposite busy Railway Station
- Shop front access with glass display frontage
- Suspended ceiling
- Private kitchenette
- Located on an intersection with two street access
- Ample car parking
- Strategic Northside location
- Moreton Bay Regional council is the second fastest growing area in Australia

#### **LEASED** Floor Area Suburb Lawnton Address 5/2 Ebert Pde Property ID 1961