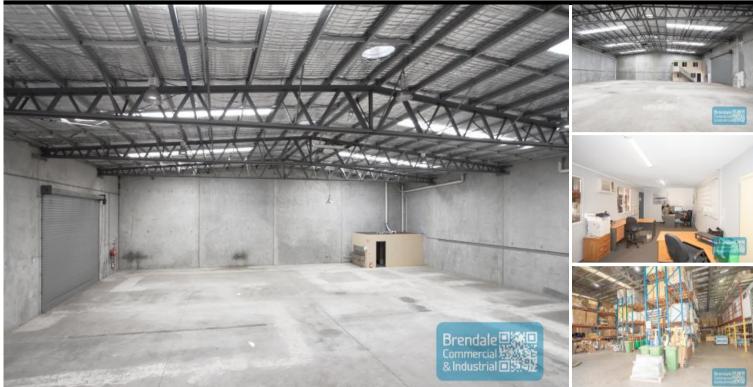

## **BRENDALE** 912M2 INDUSTRIAL WAREHOUSE WITH OFFICE

- 912m2 total space
- 891m2 warehouse space
- 21m2 office area
- Tilt panel construction
- Classic industrial or storage unit
- Private amenities
- Electric roller door
- Good internal racking height
- High bay lighting
- 40ft container setdown area
- Semi-trailer access
- Located in the Heart of Brendale
- Ample onsite parking
- 3 phase power
- General Industry zoning (GI)
- Easy parking in complex
- 20 radial kilometers to Brisbane CBD
- Strategic Northside location