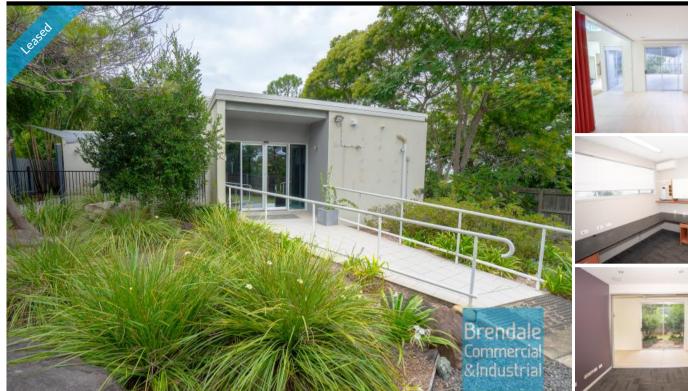

#### MANGO HILL 1721 Anzac Ave 130M2 PROFESSIONAL OFFICE SUITE EXCLUSIVE AGENCY

- 130m2 office or medical suite

- Directly opposite busy North Lakes Westfield shopping center (100m)
- Central North Lakes/ Mango Hill location
- Professional office
- Air conditioned
- Reception area & boardroom area
- Managers offices
- First floor office
- 40m2 outdoor terrace breakout space
- Store room
- Access from main road
- 14 car parking spaces
- Large parking area
- Large windows
- Blinds & fittings included
- Private kitchenette
- Private amenities
- Disabled toilet
- Located close to business services
- $100m\,from\,cafe's, restaurants and shops$
- Strategic Northside location near M1 Bruce Highway

### LEASED

Floor Area Suburb Address Property ID 130 Mango Hill 1721 Anzac Ave 1964