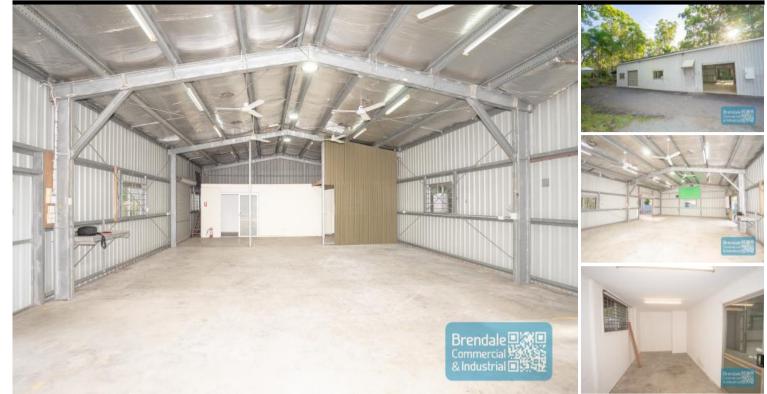

#### WARNER 161 Kremzow Rd 180M2 INDUSTRIAL SHED + YARD **EXCLUSIVE AGENCY**

- Classic industrial/storage shed + yard

- Private & secure location
- 3 phase power
- Truck access
- Large parking area for 6+ cars
- 1000m2 total land area
- 180m2 warehouse, plus large covered external storage area
- Small office
- Second floor storage mezzanine above the office
- Drive around and drive through building access
- Outgoings included in rental price
- Price includes outgoings
- 5 minutes to Bunnings Brendale