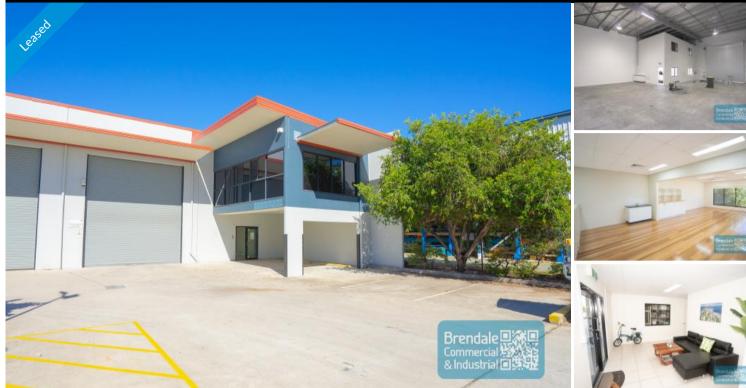

## BRENDALE 336M2 INDUSTRIAL UNIT WITH OFFICE EXCLUSIVE AGENCY

- 336m2 total space

- Tilt panel construction
- Modern complex
- 87m2 office area
- 249m2 warehouse space
- Boardroom area
- First floor office
- Reception area
- Private amenities (including shower)
- Disabled Toilet
- Electric roller door
- Good internal racking height
- High bay lighting
- Natural light in warehouse
- Container setdown area
- Semi-trailer access
- 2 allocated car parking spaces
- Ample customer car parking
- Solar system included
- Light industry zoning
- 3 phase power
- Easy parking in complex
- 20 radial kilometers to Brisbane CBD

- Good access to Airport Precinct, Sunshine Coast & Gold Coast via Bruce Hwy & Gateway Motorway

For more information or to arrange an inspection please call THE EXCLUSIVE AGENT Stan Topp of Brendale Commercial & Industrial