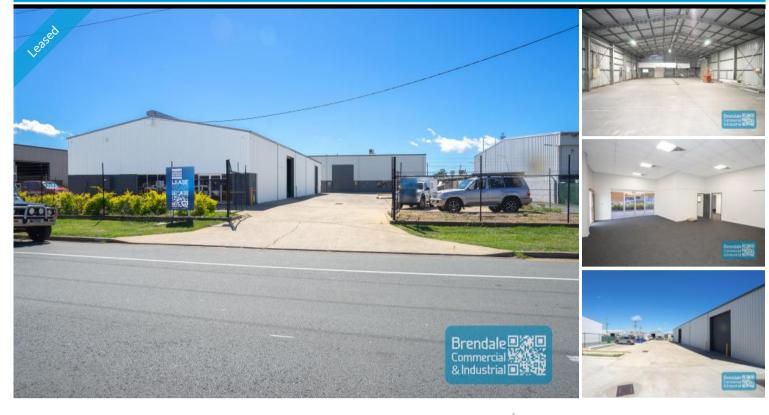

## 600M2 INDUSTRIAL WAREHOUSE WITH OFFICE EXCLUSIVE AGENCY

- 600m2 total space
- $\hbox{-} Front\, unit\, in\, complex$
- Ideal for trade retail
- 2,597m2 total site
- 416m2 warehouse space
- 85m2 office area
- 49m2 mezzanine space
- Air conditioned office
- Office fitout included
- Reception area & managers offices
- Meeting area & staff breakout area
- Suspended ceiling & data cabling included
- Shop front access & showroom area
- Good signage opportunities
- Good internal racking height
- $\hbox{-} \operatorname{Fully fenced site} \\$
- 2 roller doors
- Mezzanine storage
- Wash down bay
- $\hbox{-} 7\,allocated\,car\,parking\,spaces}$
- 3 phase power
- Private amenities (including shower)
- General Industry zoning (GI)
- Located in the heart of Brendale
- Exterior hardstand/containers
- Semi-trailer access
- 20 radial kilometers to Brisbane CBD
- Strategic Northside location
- $\hbox{-} Good\ access to\ Airport\ Precinct, Sunshine\ Coast\ \&\ Gold\ Coast\ via\ Bruce\ Hwy\ \&\ Gateway\ Motorway.}$