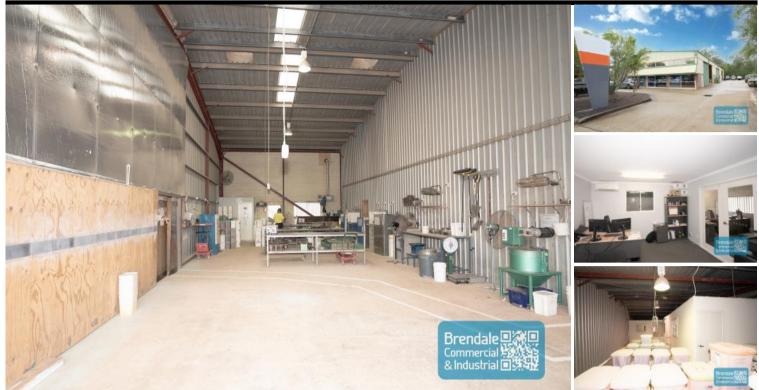

## LAWNTON 418M2 INDUSTRIAL WARFHOUSE WITH OFFICE **EXCLUSIVE AGENCY**

- 418m2 total space

- 160m2 warehouse space
- 258m2 office area
- Mezzanine storage
- Front 2 units in complex
- Front unit faces the street
- Office fitout included
- Reception & meeting areas
- Managers offices
- Office over two levels
- Lunch room area
- Private amenities
- Separate male & female toilets
- Semi-trailer access
- 2 roller doors
- High bay lighting
- Natural light in warehouse
- Good internal racking height
- 3 phase power
- Light industry zoning
- Pole sign in complex
- 3 units for sale and can be purchased individually
- Strategic Northside location
- Moreton Bay Regional council is the second fastest growing area in Australia
- Need a smaller space? Alternative configurations are available from 200m2.