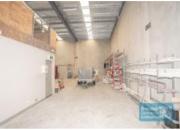

# 296M2 INDUSTRIAL UNIT WITH OFFICE EXCLUSIVE AGENCY

- 296m2 total space
- Vacant and ready to occupy
- Front unit in complex
- Well presented, neat warehouse & office
- Direct street frontage
- Ideal small warehouse
- 71m2 office area
- 225m2 warehouse space
- Mezzanine storage
- Office over two levels
- Air conditioned office
- Reception area & managers offices
- Meeting area
- Private amenities (including shower)
- Modern kitchenette
- Electric roller door
- General Industry zoning (GI)
- Good internal racking height
- High bay lighting
- Fully fenced site
- Excellent truck access
- Ample onsite parking
- 3 phase power
- Modern complex, tilt panel construction
- Well maintained tenancy
- 20 radial kilometers to Brisbane CBD
- Strategic Northside location

## **LEASED**

296 Brendale 1970