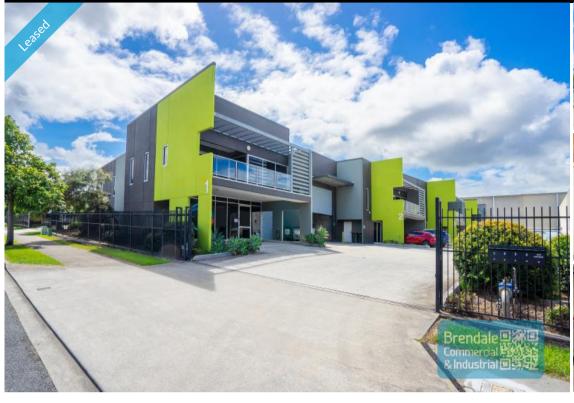

# 296M2 INDUSTRIAL UNIT WITH OFFICE EXCLUSIVE AGENCY

- 296m2 total space
- Vacant and ready to occupy
- Front unit in complex
- Well presented, neat warehouse & office
- Direct street frontage
- Ideal small warehouse
- 71m2 office area
- 225m2 warehouse space
- Mezzanine storage
- Office over two levels
- Air conditioned office
- Reception area & managers offices
- Meeting area
- Private amenities (including shower)
- Modern kitchenette
- Electric roller door
- General Industry zoning (GI)
- Good internal racking height
- High bay lighting
- Fully fenced site
- Excellent truck access
- Ample onsite parking
- 3 phase power
- Modern complex, tilt panel construction
- Well maintained tenancy
- 20 radial kilometers to Brisbane CBD
- Strategic Northside location

## **LEASED**

296 Brendale 1970