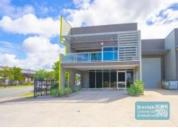

# 296M2 INDUSTRIAL UNIT WITH OFFICE EXCLUSIVE AGENCY

- 296m2 total space
- Vacant and ready to occupy
- Front unit in complex
- Well presented, neat warehouse & office
- Direct street frontage
- Ideal small warehouse
- 71m2 office area
- 225m2 warehouse space
- Mezzanine storage
- Office over two levels
- Air conditioned office
- Reception area & managers offices
- Meeting area
- Private amenities (including shower)
- Modern kitchenette
- Electric roller door
- General Industry zoning (GI)
- Good internal racking height
- High bay lighting
- Fully fenced site
- Excellent truck access
- Ample onsite parking
- 3 phase power
- Modern complex, tilt panel construction
- Well maintained tenancy
- 20 radial kilometers to Brisbane CBD
- Strategic Northside location

## **LEASED**

296 Brendale 1970