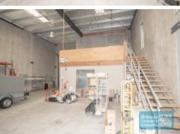

# 296M2 INDUSTRIAL UNIT WITH OFFICE EXCLUSIVE AGENCY

- 296m2 total space
- Vacant and ready to occupy
- Front unit in complex
- Well presented, neat warehouse & office
- Direct street frontage
- Ideal small warehouse
- 71m2 office area
- 225m2 warehouse space
- Mezzanine storage
- Office over two levels
- Air conditioned office
- Reception area & managers offices
- Meeting area
- Private amenities (including shower)
- Modern kitchenette
- Electric roller door
- General Industry zoning (GI)
- Good internal racking height
- High bay lighting
- Fully fenced site
- Excellent truck access
- Ample onsite parking
- 3 phase power
- Modern complex, tilt panel construction
- Well maintained tenancy
- 20 radial kilometers to Brisbane CBD
- Strategic Northside location

## **LEASED**

296 Brendale 1970