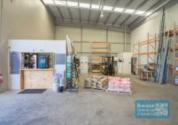

## BRENDALE 171M2 TILT PANEL UNIT WITH OFFICE

- 171m2 total space
- Tilt panel construction
- Well maintained
- Classic industrial or storage unit
- Small office area
- Air conditioned office
- Private amenities (inside tenancy)
- Disabled Toilet
- Private kitchenette (inside tenancy)
- Good internal racking height
- High bay lighting
- Natural light in warehouse
- Located in busy complex
- Roller door access
- Ample onsite parking
- 20 radial kilometers to Brisbane CBD
- Good access to Airport Precinct, Sunshine Coast & Gold Coast via Bruce Hwy & Gateway Motorway