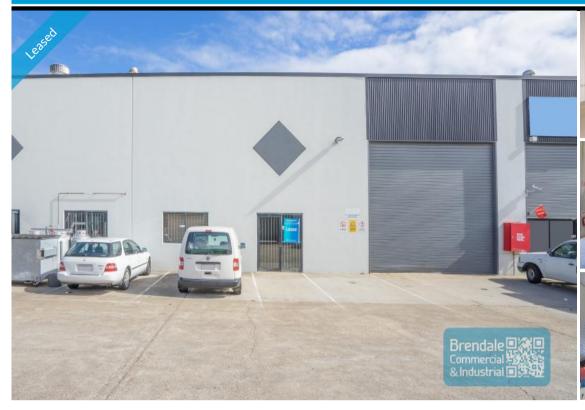

## BRENDALE 171M2 TILT PANEL UNIT WITH OFFICE

- 171m2 total space
- Tilt panel construction
- Well maintained
- Classic industrial or storage unit
- Small office area
- Air conditioned office
- Private amenities (inside tenancy)
- Disabled Toilet
- Private kitchenette (inside tenancy)
- Good internal racking height
- High bay lighting
- Natural light in warehouse
- Located in busy complex
- Roller door access
- Ample onsite parking
- 20 radial kilometers to Brisbane CBD
- Good access to Airport Precinct, Sunshine Coast & Gold Coast via Bruce Hwy & Gateway Motorway

### LEASED 171

Brendale by ID 1971