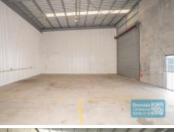

## BRENDALE 171M2 TILT PANEL UNIT WITH OFFICE

- 171m2 total space
- Tilt panel construction
- Well maintained
- Classic industrial or storage unit
- Small office area
- Air conditioned office
- Private amenities (inside tenancy)
- Disabled Toilet
- Private kitchenette (inside tenancy)
- Good internal racking height
- High bay lighting
- Natural light in warehouse
- Located in busy complex
- Roller door access
- Ample onsite parking
- 20 radial kilometers to Brisbane CBD
- Good access to Airport Precinct, Sunshine Coast & Gold Coast via Bruce Hwy & Gateway Motorway