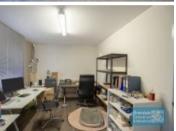

## BRENDALE 171M2 TILT PANEL UNIT WITH OFFICE

- 171m2 total space
- Tilt panel construction
- Well maintained
- Classic industrial or storage unit
- Small office area
- Air conditioned office
- Private amenities (inside tenancy)
- Disabled Toilet
- Private kitchenette (inside tenancy)
- Good internal racking height
- High bay lighting
- Natural light in warehouse
- Located in busy complex
- Roller door access
- Ample onsite parking
- 20 radial kilometers to Brisbane CBD
- Good access to Airport Precinct, Sunshine Coast & Gold Coast via Bruce Hwy & Gateway Motorway