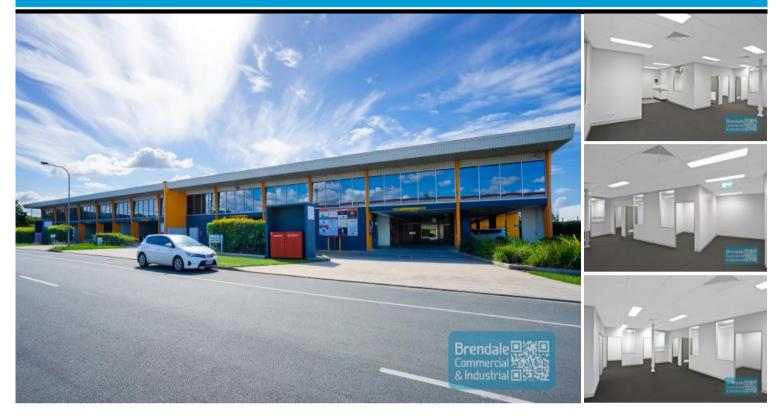

## BRENDALE 187M2 MODERN OFFICE SUITE

- 187m2 office suite
- First floor office
- Air conditioned space
- Office fitout included
- Boardroom area
- Reception area
- Managers offices
- Meeting area
- Fibre optic data cabling
- Private kitchenette
- Separate male & female toilets
- $\hbox{-}\, {\sf Undercover}\, {\sf car}\, {\sf parking}$
- -8 car parking spaces
- $\hbox{-}\operatorname{\sf Tilt}\operatorname{\sf panel}\operatorname{\sf construction}$
- Located in the Heart of Brendale  $\,$
- 20 radial kilometers to Brisbane CBD  $\,$
- Good access to Airport Precinct, Sunshine Coast & Gold Coast via Bruce Hwy & Gateway Motorway