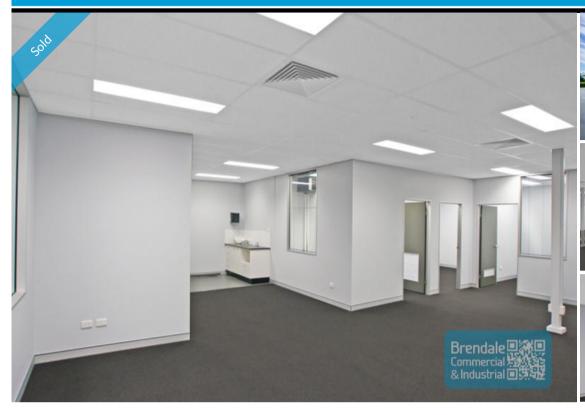

## BRENDALE 187M2 MODERN OFFICE SUITE

- 187m2 office suite
- First floor office
- Air conditioned space
- Office fitout included
- Boardroom area
- Reception area
- Managers offices
- Meeting area
- Fibre optic data cabling
- Private kitchenette
- Separate male & female toilets
- $\hbox{-}\, {\sf Undercover}\, {\sf car}\, {\sf parking}$
- -8 car parking spaces
- $\hbox{-}\operatorname{\sf Tilt}\operatorname{\sf panel}\operatorname{\sf construction}$
- Located in the Heart of Brendale  $\,$
- 20 radial kilometers to Brisbane CBD
- Good access to Airport Precinct, Sunshine Coast & Gold Coast via Bruce Hwy & Gateway Motorway