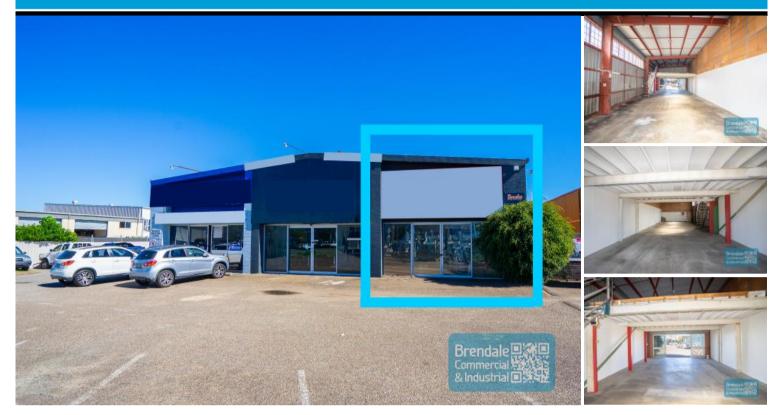

## 152M2 MAIN ROAD TRADE RETAIL UNIT EXCLUSIVE AGENCY

- 152m2 ground floor showroom
- Excellent exposure with main road frontage
- Ideal for trade retail or retail showroom
- Front unit in complex
- Good/maximum exposure to main road
- Dual driveway access
- Shop front access
- Easy parking in complex
- Signage to main road
- Excellent truck access
- Easy parking in complex
- Walking distance to Strathpine Railway Station
- Located near shops & business services
- Strategic Northside location
- 20 radial kilometers to Brisbane CBD
- Good access to Airport Precinct, Sunshine Coast & Gold Coast via Bruce Hwy & Gateway Motorway