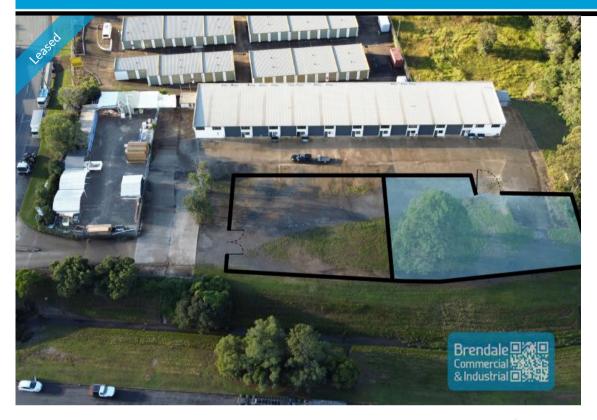

## 1,200M2 FENCED HARDSTAND YARD EXCLUSIVE AGENCY

- 1,200m2 fenced hardstand yard
- Ideal builders or trade storage yard
- Semi-trailer access
- Good truck access
- Exterior hardstand/containers
- Fully fenced
- Light industry zoning
- Ample onsite parking
- General Industry zoning (GI)
- Moreton Bay Regional council is the second fastest growing area in Australia

### **LEASED**

1200 Lawnton 1977