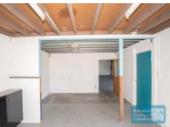

# 160M2 CLASSIC INDUSTRIAL OR TRADE RETAIL UNIT **EXCLUSIVE AGENCY**

- 160m2 total space
- Unit faces street
- Classic industrial or storage unit
- Ideal small workshop or warehouse
- Ideal for trade retail
- Private amenities inside tenancy
- 3 phase power - 2 roller doors
- Shop front access
- Rear goods access
- Ample onsite parking
- Natural light in warehouse - Strategic Northside location
- Moreton Bay Regional council is the second fastest growing area in Australia