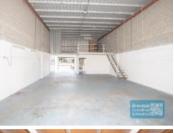

# 160M2 CLASSIC INDUSTRIAL OR TRADE RETAIL UNIT **EXCLUSIVE AGENCY**

- 160m2 total space
- Unit faces street
- Classic industrial or storage unit
- Ideal small workshop or warehouse
- Ideal for trade retail
- Private amenities inside tenancy
- 3 phase power - 2 roller doors
- Shop front access
- Rear goods access
- Ample onsite parking
- Natural light in warehouse - Strategic Northside location
- Moreton Bay Regional council is the second fastest growing area in Australia