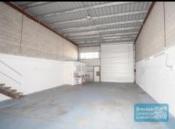

# 160M2 CLASSIC INDUSTRIAL OR TRADE RETAIL UNIT **EXCLUSIVE AGENCY**

- 160m2 total space
- Unit faces street
- Classic industrial or storage unit
- Ideal small workshop or warehouse
- Ideal for trade retail
- Private amenities inside tenancy
- 3 phase power - 2 roller doors
- Shop front access
- Rear goods access
- Ample onsite parking
- Natural light in warehouse - Strategic Northside location
- Moreton Bay Regional council is the second fastest growing area in Australia