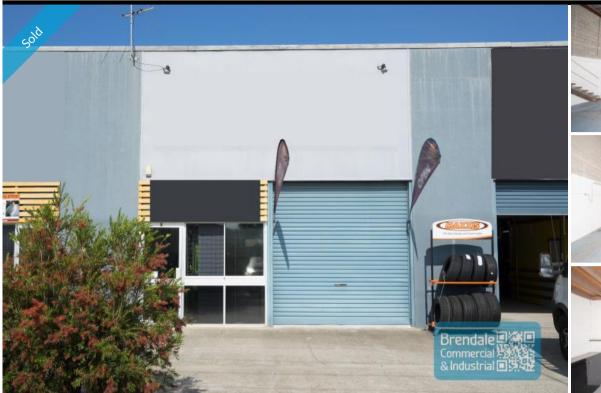

# 160M2 CLASSIC INDUSTRIAL OR TRADE RETAIL UNIT **EXCLUSIVE AGENCY**

- 160m2 total space
- Unit faces street
- Classic industrial or storage unit
- Ideal small workshop or warehouse
- Ideal for trade retail
- Private amenities inside tenancy
- 3 phase power - 2 roller doors
- Shop front access
- Rear goods access
- Ample onsite parking
- Natural light in warehouse - Strategic Northside location
- Moreton Bay Regional council is the second fastest growing area in Australia

#### Sale **SOLD** Floor Area 160 Suburb Lawnton Property ID 1978