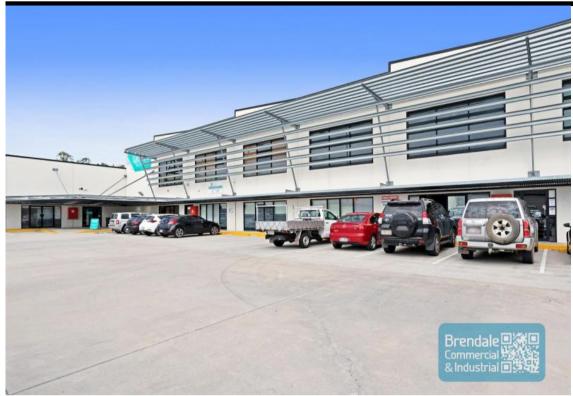

## 193M2 GROUND FLOOR OFFICE SUITE EXCLUSIVE AGENCY

- 193m2 office suite
- Excellent ground floor location
- Ideal office with good accessibility
- Directly opposite Strathpine Railway Station
- Excellent location walking distance to business services & shops
- $\hbox{-} 500m\,to\,Strathpine\,Shopping\,Center}$
- Air conditioned office
- Office fitout included
- Fitout can be configured to suit
- Clean open plan office area
- Reception area
- Managers offices
- Suspended ceiling & floor coverings included
- Data cabling included
- Private kitchenette inside tenancy
- Private amenities inside tenancy
- Tilt panel construction
- Ample onsite parking
- Allocated parking
- 20 radial kilometers to Brisbane CBD
- Strategic Northside location
- Good access to Airport Precinct, Sunshine Coast & Gold Coast via Bruce Hwy & Gateway Motorway