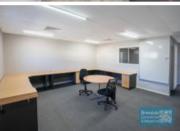

# 2,043M2 SITE WITH FREESTANDING INDUSTRIAL EXCLUSIVE AGENCY

- 2,043m2 total site
- $\hbox{-}\ 350m2\,free standing\,building}$
- Occupy entire site
- 100m2 office area
- 250m2 warehouse space
- Air conditioned office
- Office fitout included
- Boardroom & reception area
- Managers offices & meeting area
- Suspended ceiling & floor coverings included
- Data cabling included
- Separate warehouse & office amenities
- Dual driveway access
- 4 roller doors
- Fully fenced site
- $\hbox{-} \, \mathsf{Large} \, \mathsf{yard} \, \mathsf{space} \, \mathsf{for} \, \mathsf{containers/hardstand} \\$
- 3 phase power
- Light industry zoning
- 20 radial kilometers to Brisbane CBD
- Strategic Northside location
- Located near the new USQ Moreton Bay university precinct
- Good access to Airport Precinct, Sunshine Coast & Gold Coast via Bruce Hwy & Gateway Motorway