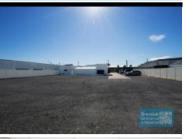

# 2,043M2 SITE WITH FREESTANDING INDUSTRIAL EXCLUSIVE AGENCY

- 2,043m2 total site
- $\hbox{-}\ 350m2\,free standing\,building}$
- Occupy entire site
- 100m2 office area
- 250m2 warehouse space
- Air conditioned office
- Office fitout included
- Boardroom & reception area
- Managers offices & meeting area
- Suspended ceiling & floor coverings included
- Data cabling included
- Separate warehouse & office amenities
- Dual driveway access
- 4 roller doors
- Fully fenced site
- $\hbox{-} \, \mathsf{Large} \, \mathsf{yard} \, \mathsf{space} \, \mathsf{for} \, \mathsf{containers/hardstand} \\$
- 3 phase power
- Light industry zoning
- 20 radial kilometers to Brisbane CBD
- Strategic Northside location
- Located near the new USQ Moreton Bay university precinct
- Good access to Airport Precinct, Sunshine Coast & Gold Coast via Bruce Hwy & Gateway Motorway