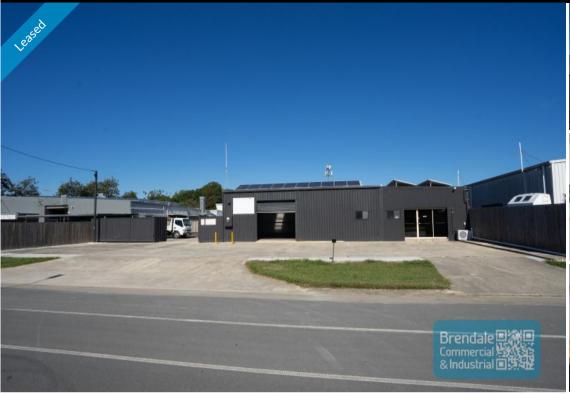

# 2,043M2 SITE WITH FREESTANDING INDUSTRIAL EXCLUSIVE AGENCY

- 2,043m2 total site
- $\hbox{-}\ 350m2\,free standing\,building}$
- Occupy entire site
- 100m2 office area
- 250m2 warehouse space
- Air conditioned office
- Office fitout included
- Boardroom & reception area
- Managers offices & meeting area
- Suspended ceiling & floor coverings included
- Data cabling included
- Separate warehouse & office amenities
- Dual driveway access
- 4 roller doors
- Fully fenced site
- $\hbox{-} \, \mathsf{Large} \, \mathsf{yard} \, \mathsf{space} \, \mathsf{for} \, \mathsf{containers/hardstand} \\$
- 3 phase power
- Light industry zoning
- 20 radial kilometers to Brisbane CBD
- Strategic Northside location
- Located near the new USQ Moreton Bay university precinct
- Good access to Airport Precinct, Sunshine Coast & Gold Coast via Bruce Hwy & Gateway Motorway

## **LEASED**

350 Lawnton 1980