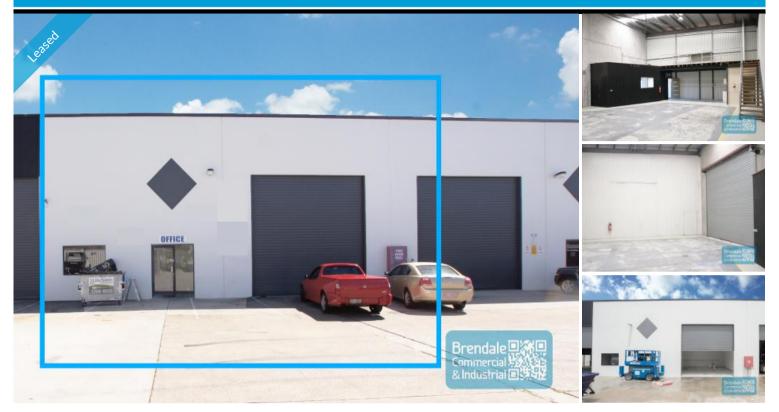

## 171M2 INDUSTRIAL UNIT WITH OFFICE EXCLUSIVE AGENCY

- 171m2 total space
- $\hbox{-}\, \mathsf{Modern}\, \mathsf{complex}$
- 21m2 office area
- 150m2 warehouse space
- Air conditioned office
- Roller door access
- Good internal racking height
- High bay lighting
- Mezzanine storage
- Container height roller door
- Electric roller door
- Personnel entry door
- Excellent truck access
- Natural light in warehouse
- Disabled Toilet
- Located in busy complex
- General Industry zoning (GI)
- 3 car parking spaces
- $\hbox{-}\, \mathsf{Ample}\, \mathsf{onsite}\, \mathsf{parking}$
- 3 phase power
- 20 radial kilometers to Brisbane CBD
- Good access to Airport Precinct, Sunshine Coast & Gold Coast via Bruce Hwy & Gateway Motorway

#### **LEASED**

171 Brendale 1981