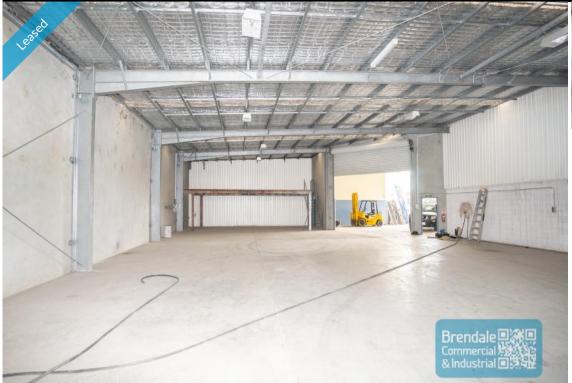

#### LAWNTON 392M2 CLASSIC INDUSTRIAL OR STORAGE UNIT

- 392m2 total space
- Tilt panel construction
- Vacant and ready to occupy
- Classic industrial or storage unit
- Private kitchenette (inside tenancy)
- Private amenities (inside tenancy)
- Roller door access
- Good internal racking height
- Natural light in warehouse
- Additional roller door at rear for ventilation
- Ample onsite parking
- Container height roller door
- General Industry zoning (GI)
- Well priced to suit the market
- Strategic Northside location
- Moreton Bay Regional council is the second fastest growing area in Australia