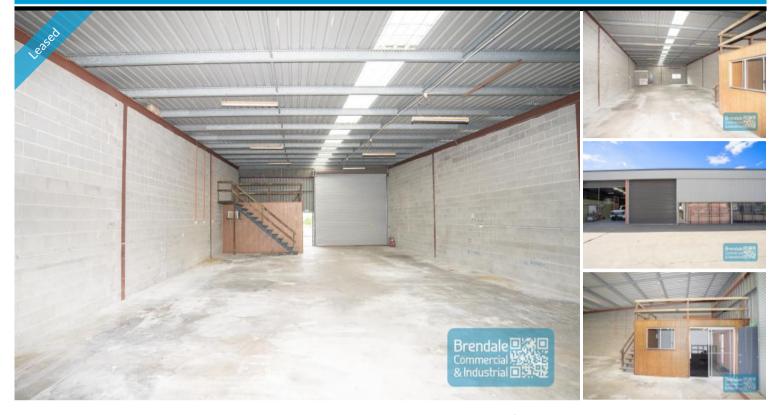

## 199M2 CLASSIC INDUSTRIAL OR STORAGE UNIT EXCLUSIVE AGENCY

- 199m2 total space
- Classic industrial or storage unit
- 20m2 office area
- 179m2 warehouse space
- Private amenities
- Located in the Heart of Brendale
- Good/maximum exposure
- Dual driveway access
- Roller door access
- Ample onsite parking
- Mezzanine storage
- $\hbox{-} \ General\ Industry\ zoning\ (GI)$
- Natural light in warehouse
- 20 radial kilometers to Brisbane CBD
- Strategic Northside location
- Good access to Airport Precinct, Sunshine Coast & Gold Coast via Bruce Hwy & Gateway Motorway

### **LEASED**

199 Brendale 1984