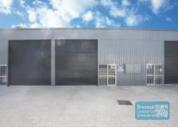

# 384M2 INDUSTRIAL WAREHOUSE WITH OFFICE EXCLUSIVE AGENCY

- 384m2 total space
- 206m2 warehouse space
- 142m2 office area
- 36m2 mezzanine storage
- $\hbox{-} Front\,2\,units\,in\,complex\\$
- Front unit faces the street
- Office fitout included
- Reception & meeting areas
- Managers offices & boardroom
- Office over two levels
- Lunch room area & kitchenette
- Private amenities (inside tenancy)
- Separate male & female toilets
- Semi-trailer access
- 2 roller doors
- High bay lighting
- Natural light in warehouse
- Good internal racking height
- 3 phase power
- Light industry zoning
- Pole sign in complex
- Strategic Northside location
- Moreton Bay Regional council is the second fastest growing area in Australia