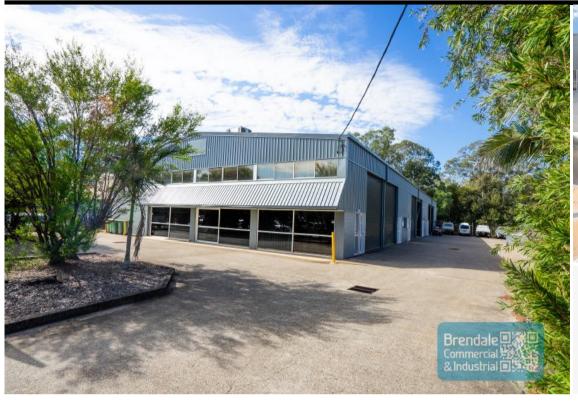

# 384M2 INDUSTRIAL WAREHOUSE WITH OFFICE EXCLUSIVE AGENCY

- 384m2 total space
- 206m2 warehouse space
- 142m2 office area
- 36m2 mezzanine storage
- $\hbox{-} Front\,2\,units\,in\,complex\\$
- Front unit faces the street
- Office fitout included
- Reception & meeting areas
- Managers offices & boardroom
- Office over two levels
- Lunch room area & kitchenette
- Private amenities (inside tenancy)
- Separate male & female toilets
- Semi-trailer access
- 2 roller doors
- High bay lighting
- Natural light in warehouse
- Good internal racking height
- 3 phase power
- Light industry zoning
- Pole sign in complex
- Strategic Northside location
- Moreton Bay Regional council is the second fastest growing area in Australia