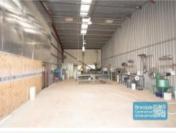

# 384M2 INDUSTRIAL WAREHOUSE WITH OFFICE EXCLUSIVE AGENCY

- 384m2 total space
- 206m2 warehouse space
- 142m2 office area
- 36m2 mezzanine storage
- $\hbox{-} Front\,2\,units\,in\,complex\\$
- Front unit faces the street
- Office fitout included
- Reception & meeting areas
- Managers offices & boardroom
- Office over two levels
- Lunch room area & kitchenette
- Private amenities (inside tenancy)
- Separate male & female toilets
- Semi-trailer access
- 2 roller doors
- High bay lighting
- Natural light in warehouse
- Good internal racking height
- 3 phase power
- Light industry zoning
- Pole sign in complex
- Strategic Northside location
- Moreton Bay Regional council is the second fastest growing area in Australia