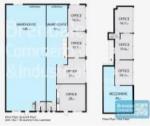

# 384M2 INDUSTRIAL WAREHOUSE WITH OFFICE EXCLUSIVE AGENCY

- 384m2 total space
- 206m2 warehouse space
- 142m2 office area
- 36m2 mezzanine storage
- $\hbox{-} Front\,2\,units\,in\,complex\\$
- Front unit faces the street
- Office fitout included
- Reception & meeting areas
- Managers offices & boardroom
- Office over two levels
- Lunch room area & kitchenette
- Private amenities (inside tenancy)
- Separate male & female toilets
- Semi-trailer access
- 2 roller doors
- High bay lighting
- Natural light in warehouse
- Good internal racking height
- 3 phase power
- Light industry zoning
- Pole sign in complex
- Strategic Northside location
- Moreton Bay Regional council is the second fastest growing area in Australia