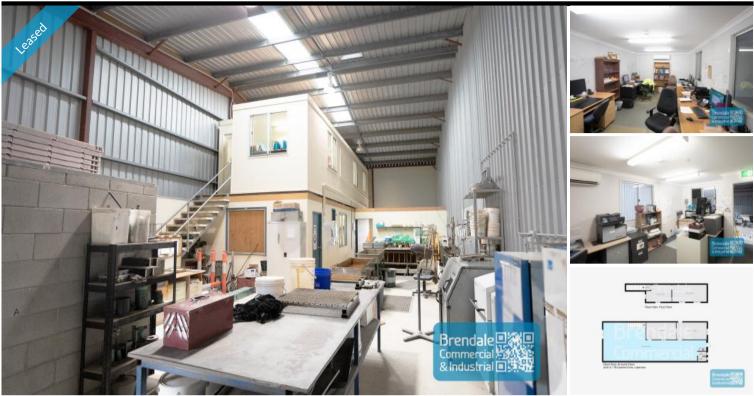

#### LAWNTON Unit 3/18 Leanne Cres

**194M2 INDUSTRIAL WAREHOUSE WITH OFFICE EXCLUSIVE AGENCY** 

- 194m2 total space
- 154m2 warehouse space
- 40m2 office area
- Office fitout included
- Reception & meeting areas
- Managers offices & boardroom
- Office over two levels
- Kitchenette (inside tenancy)
- Private amenities (inside tenancy)
- Separate male & female toilets
- Semi-trailer access
- Roller doors access
- High bay lighting
- Natural light in warehouse
- Good internal racking height
- 3 phase power
- Light industry zoning
- Pole sign in complex
- 3 separate units can be purchased individually
- Moreton Bay Regional council is the second fastest growing area in Australia