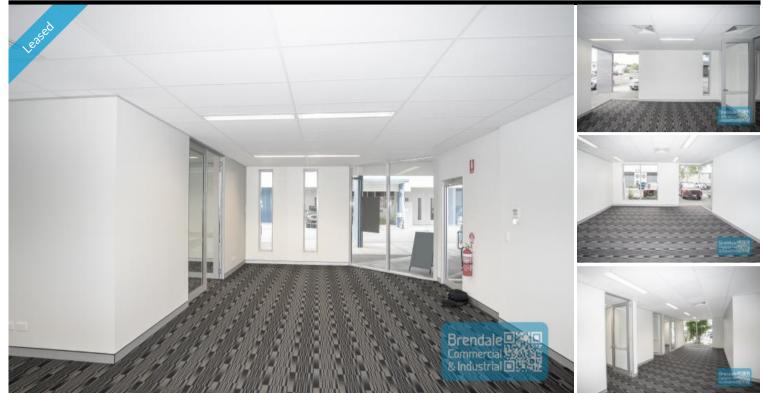

## **BRENDALE** 130M2 PROFESSIONAL OFFICE SUITE EXCLUSIVE AGENCY

- 130m2 office suite
- Tilt panel construction
- Recently refurbished
- Vacant and ready to occupy
- Modern complex
- Air conditioned office
- Fitout included
- Professional office
- Boardroom & reception areas
- Managers offices
- Staff breakout area
- Private kitchenette (inside tenancy)
- Ample onsite parking
- Allocated parking
- Strategic Northside location
- 20 radial kilometers to Brisbane CBD

- Good access to Airport Precinct, Sunshine Coast & Gold Coast via Bruce Hwy & Gateway Motorway

For more information or to arrange an inspection please call THE EXCLUSIVE AGENT Stan Topp of Brendale Commercial & Industrial