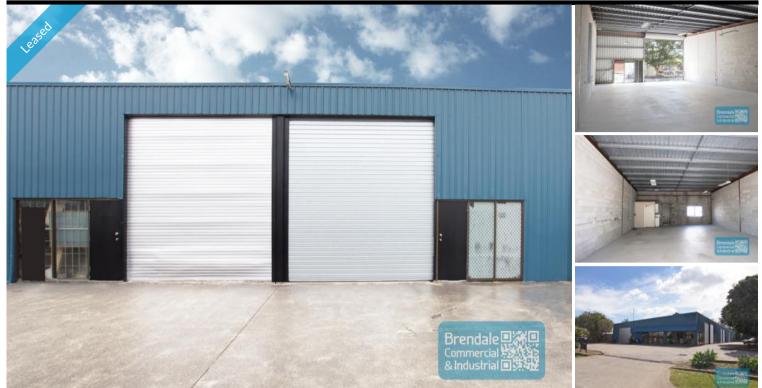

### **BRENDALE** 160M2 CLASSIC INDUSTRIAL OR STORAGE UNIT

- 160m2 total space
- Classic industrial or storage unit
- Vacant and ready to occupy
- Classic industrial or storage unit
- Ideal small workshop or warehouse
- Private amenities (inside tenancy)
- Private kitchenette (inside tenancy)
- Roller door access
- Ample onsite parking
- 3 phase power
- General Industry zoning (GI)
- Well positioned in the heart of Brendale
- 8 minute cycle or 18 minute walk to Strathpine station
- 20 radial kilometres to Brisbane CBD
- Easy access to the freeway via Linkfield road
- Moreton Bay Regional council is the second fastest growing area in Australia
- Good access to Airport Precinct, Sunshine Coast & Gold Coast via Bruce Hwy & Gateway Motorway

## **LEASED**

Floor Area Suburb Property ID