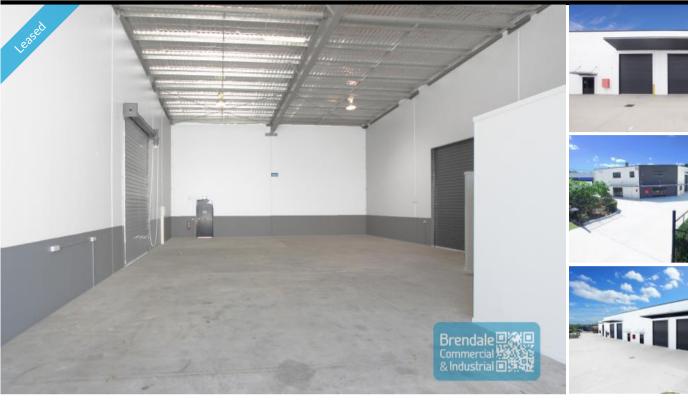

## 250M2 INDUSTRIAL UNIT WITH OFFICE **EXCLUSIVE AGENCY**

- 250m2 total space
- Tilt panel construction
- Well maintained tenancy
- Ideal small warehouse
- 30m2 office area
- 220m2 warehouse space
- Air conditioned office
- Natural light in warehouse
- Good internal racking height
- Electric roller door
- 3 phase power
- Private amenities
- Fully fenced site
- Ample onsite parking
- Allocated parking
- Service industry zoning
- Pole sign in complex
- Moreton Bay Regional council is the second fastest growing area in Australia
- Need more space? Larger sizes are available

#### **LEASED** Floor Area 250 Suburb Lawnton Address Unit 5/12 Paisley Dr 1991 Property ID