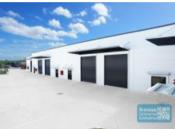

## 250M2 INDUSTRIAL UNIT WITH OFFICE **EXCLUSIVE AGENCY**

- 250m2 total space
- Tilt panel construction
- Well maintained tenancy
- Ideal small warehouse
- 30m2 office area
- 220m2 warehouse space
- Air conditioned office
- Natural light in warehouse
- Good internal racking height
- Electric roller door
- 3 phase power
- Private amenities
- Fully fenced site
- Ample onsite parking
- Allocated parking
- Service industry zoning
- Pole sign in complex
- Moreton Bay Regional council is the second fastest growing area in Australia
- Need more space? Larger sizes are available

#### **LEASED** Floor Area 250 Suburb Lawnton Address Unit 5/12 Paisley Dr 1991 Property ID