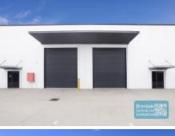

## 250M2 INDUSTRIAL UNIT WITH OFFICE **EXCLUSIVE AGENCY**

- 250m2 total space
- Tilt panel construction
- Well maintained tenancy
- Ideal small warehouse
- 30m2 office area
- 220m2 warehouse space
- Air conditioned office
- Natural light in warehouse
- Good internal racking height
- Electric roller door
- 3 phase power
- Private amenities
- Fully fenced site
- Ample onsite parking
- Allocated parking
- Service industry zoning
- Pole sign in complex
- Moreton Bay Regional council is the second fastest growing area in Australia
- Need more space? Larger sizes are available

#### **LEASED** Floor Area 250 Suburb Lawnton Address Unit 5/12 Paisley Dr 1991 Property ID