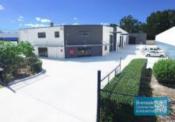

## 250M2 INDUSTRIAL UNIT WITH OFFICE **EXCLUSIVE AGENCY**

- 250m2 total space
- Tilt panel construction
- Well maintained tenancy
- Ideal small warehouse
- 30m2 office area
- 220m2 warehouse space
- Air conditioned office
- Natural light in warehouse
- Good internal racking height
- Electric roller door
- 3 phase power
- Private amenities
- Fully fenced site
- Ample onsite parking
- Allocated parking
- Service industry zoning
- Pole sign in complex
- Moreton Bay Regional council is the second fastest growing area in Australia
- Need more space? Larger sizes are available

#### **LEASED** Floor Area 250 Suburb Lawnton Address Unit 5/12 Paisley Dr 1991 Property ID