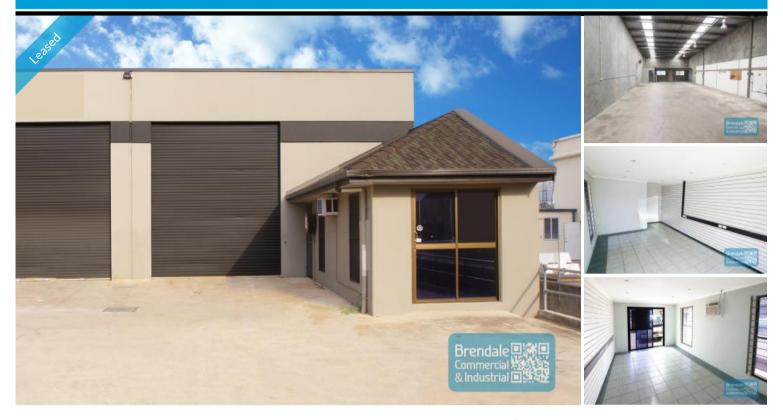

# 217M2 INDUSTRIAL UNIT WITH OFFICE EXCLUSIVE AGENCY

- 217m2 total space
- Tilt panel construction
- Classic industrial or storage unit
- 17m2 office area
- 200m2 warehouse space
- Air conditioned office
- Private kitchenette
- Private amenities
- Located in the Heart of Brendale
- Roller door access
- Ample onsite parking
- 3 phase power
- General Industry zoning (GI)
- Good internal racking height
- High bay lighting
- Natural light in warehouse
- Office/ Showroom Entrance
- Strategic Northside location
- 20 radial kilometers to Brisbane CBD
- Good access to Airport Precinct, Sunshine Coast & Gold Coast via Bruce Hwy & Gateway Motorway

### **LEASED**

217 Brendale 1992