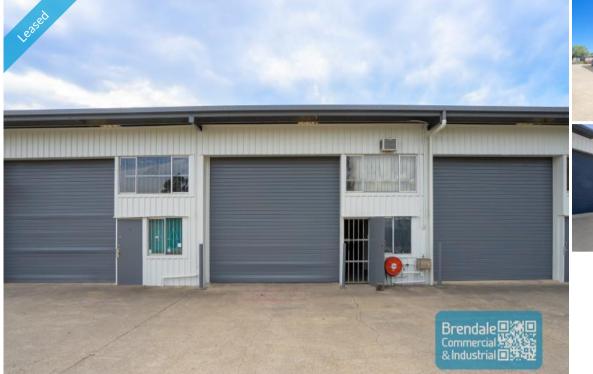

## **Brendale Commercial & Industrial**

LAWNTON Unit 8/24 Paisley Dr 120M2 INDUSTRIAL UNIT EXCLUSIVE AGENCY

- 120m2 industrial unit

- Ideal builders/ trade storage unit
- Ideal small workshop or warehouse
- Excellent truck access
- Rollerdoor access
- Natural light in warehouse
- Drive around access
- Shared amenities
- Ample onsite parking
- 3 phase power
- Light industry zoning
- Semi-trailer access
- Exterior hardstand/ containers
- Moreton Bay Regional council is the second fastest growing area in Australia

## LEASED

Floor Area Suburb Address Property ID 120 Lawnton Unit 8/ 24 Paisley Dr 1993