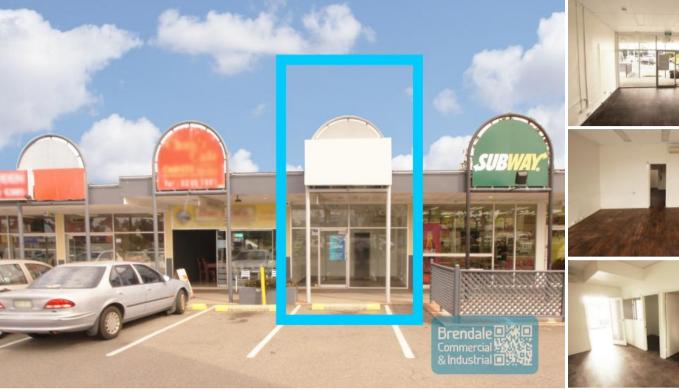

## **STRATHPINE**

Shop 17/445-451 Gympie Rd

#### 56M2 OFFICE, MEDICAL OR RETAIL SHOP

- 56m2 retail, office or medical tenancy
- Good/maximum exposure to Gympie Road
- Access from main road
- Airconditioned
- Glass display shop front
- Rear goods access
- Private kitchenette
- Dual driveway access
- Corner Site
- Located in busy complex
- Ample onsite parking
- Easy parking in complex
- Good signage opportunities
- Pole sign in complex
- Signage to main road
- Strategic Northside location
- Good foot traffic
- 20 radial kilometres to Brisbane CBD
- Good access to Airport Precinct, Sunshine Coast & Gold Coast via Bruce Hwy & Gateway Motorway