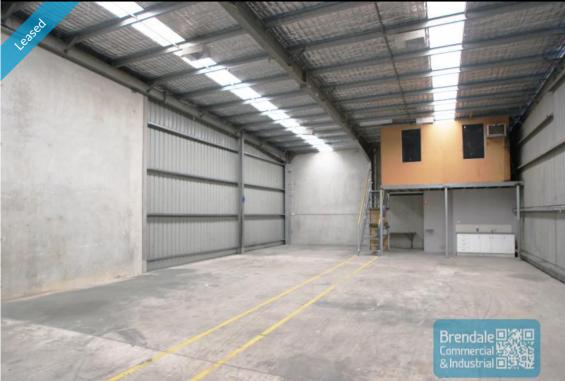

### LAWNTON 228M2 CLASSIC INDUSTRIAL WITH OFFICE

- 228m2 total space
- Tilt panel construction
- Classic industrial or storage unit
- Small office space
- Private kitchenette (inside tenancy)
- Private amenities (inside tenancy)
- Roller door access
- Personnel entry door
- Good internal racking height
- Natural light in warehouse
- Ample onsite parking
- Container height roller door
- Strategic Northside location
- General Industry zoning (GI)
- Well priced to suit the market
- Moreton Bay Regional council is the second fastest growing area in Australia