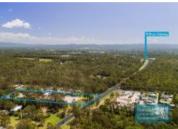

## **DECEPTION BAY**12,541M2 INDUSTRIAL DEVELOPMENT LAND EXCLUSIVE AGENCY

- 12,541m2 of industrial development land
- 2min from M1 Bruce Highway (1.5km)
- For sale by expressions of interest
- Excellent exposure to main road
- $\hbox{-} Currently used as hardstand/yard space}\\$
- $\hbox{-} \ {\sf Regular} \ {\sf shaped} \ {\sf allotment} \ {\sf ideal} \ {\sf for} \ {\sf development}$
- Prime industrial development land in very tightly held corridor
- Light industry zoning
- $\hbox{-} \ I deal for owner occupier or developer looking for Northside options \\$
- Strategic Northside location
- Pending upgrade to main road to provide heavy vehicle access to the site via service road (by council)
- Excellent access to Airport Precinct, Sunshine Coast & Gold Coast via Bruce Hwy & Gateway Motorway