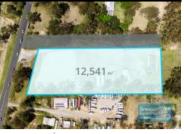

## **DECEPTION BAY**12,541M2 INDUSTRIAL DEVELOPMENT LAND EXCLUSIVE AGENCY

- 12,541m2 of industrial development land
- 2min from M1 Bruce Highway (1.5km)
- For sale by expressions of interest
- Excellent exposure to main road
- $\hbox{-} Currently used as hardstand/yard space}\\$
- $\hbox{-} \ {\sf Regular} \ {\sf shaped} \ {\sf allotment} \ {\sf ideal} \ {\sf for} \ {\sf development}$
- Prime industrial development land in very tightly held corridor
- Light industry zoning
- $\hbox{-} \ I deal for owner occupier or developer looking for Northside options \\$
- Strategic Northside location
- Pending upgrade to main road to provide heavy vehicle access to the site via service road (by council)
- Excellent access to Airport Precinct, Sunshine Coast & Gold Coast via Bruce Hwy & Gateway Motorway

## Sale Contact Agent Floor Area 12541 Suburb Property ID Deception Bay 1997