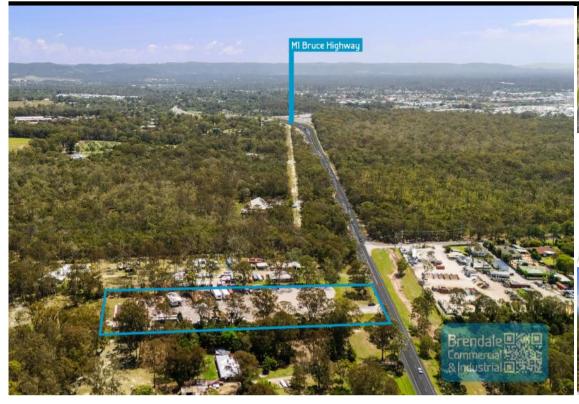

## **DECEPTION BAY**12,541M2 INDUSTRIAL DEVELOPMENT LAND EXCLUSIVE AGENCY

- 12,541m2 of industrial development land
- 2min from M1 Bruce Highway (1.5km)
- For sale by expressions of interest
- Excellent exposure to main road
- $\hbox{-} Currently used as hardstand/yard space}\\$
- $\hbox{-} \ {\sf Regular} \ {\sf shaped} \ {\sf allotment} \ {\sf ideal} \ {\sf for} \ {\sf development}$
- Prime industrial development land in very tightly held corridor
- Light industry zoning
- $\hbox{-} \ I deal for owner occupier or developer looking for Northside options \\$
- Strategic Northside location
- Pending upgrade to main road to provide heavy vehicle access to the site via service road (by council)
- Excellent access to Airport Precinct, Sunshine Coast & Gold Coast via Bruce Hwy & Gateway Motorway