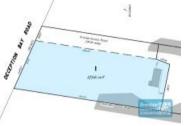

## **DECEPTION BAY**12,541M2 INDUSTRIAL DEVELOPMENT LAND EXCLUSIVE AGENCY

- 12,541m2 of industrial development land
- 2min from M1 Bruce Highway (1.5km)
- For sale by expressions of interest
- Excellent exposure to main road
- $\hbox{-} Currently used as hardstand/yard space}\\$
- $\hbox{-} \ {\sf Regular} \ {\sf shaped} \ {\sf allotment} \ {\sf ideal} \ {\sf for} \ {\sf development}$
- Prime industrial development land in very tightly held corridor
- Light industry zoning
- $\hbox{-} \ I deal for owner occupier or developer looking for Northside options \\$
- Strategic Northside location
- Pending upgrade to main road to provide heavy vehicle access to the site via service road (by council)
- Excellent access to Airport Precinct, Sunshine Coast & Gold Coast via Bruce Hwy & Gateway Motorway