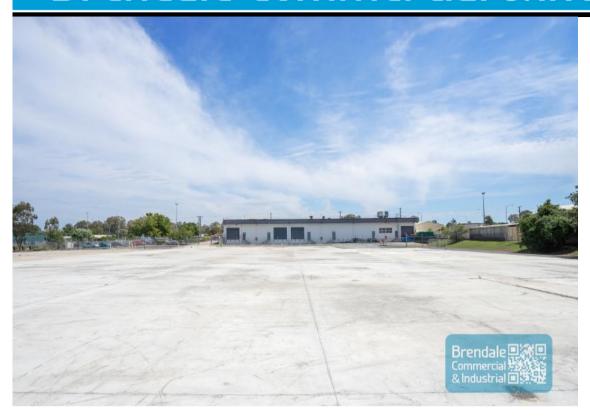

### 5.000M2 FENCED HARDSTAND YARD

- 5.000m2 hardstand site
- Access from main road
- Ideal for exterior hardstand/containers
- Container setdown areas
- Exclusive use hardstand area
- Fenced yard area
- Semi-trailer access
- Excellent truck access
- Centrally located
- Good access to Airport Precinct, Sunshine Coast & Gold Coast via Bruce Hwy & Gateway Motorway