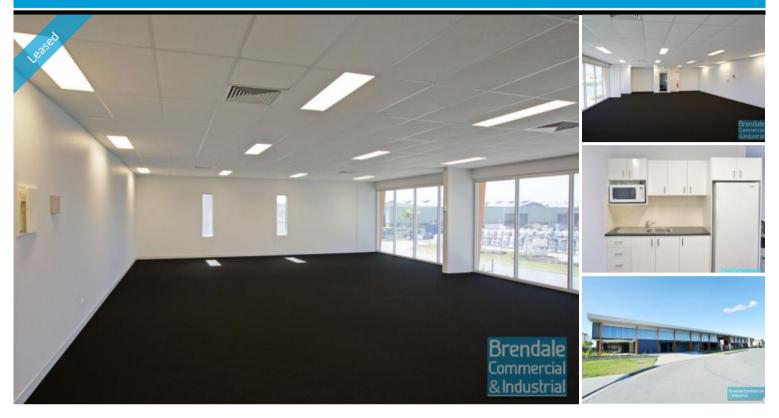

#### **NEW 141M2 CORPORATE**

- 141m2 office suite
- Secure swipe card access
- $\hbox{-}\, \mathsf{Ducted}\, \mathsf{air}\, \mathsf{conditioning}$
- Freshly painted & ready to occupy
- Well presented corporate office
- Building kitchenette & lunch area
- 4 undercover secure allocated parking spaces
- 9 mintue cycle or 15 mintue walk to Strathpine station
- 20 radial kilometres to Brisbane CBD
- Serviced by three major arterial roads
- Moreton Bay Regional council is the second fastest growing area in Australia
- Strategic Northside location

## **LEASED**

Floor Area 0
Suburb Brendale
Address Suite 3/36 Leonard Crescent
Property ID 200