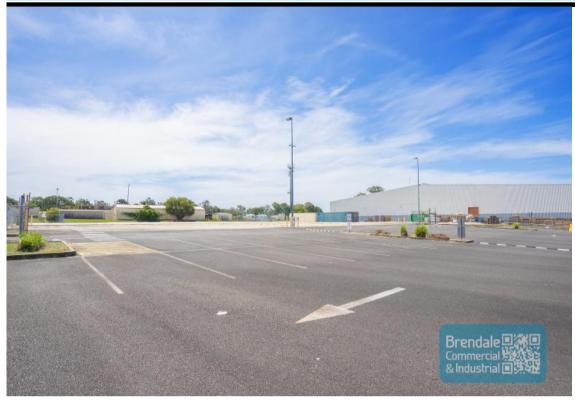

## **LAWNTON**8.000M2 FENCED HARDSTAND YARD

- 8.000m2 hardstand site
- Access from main road
- Ideal for exterior hardstand/containers
- Container setdown areas
- Exclusive use hardstand area
- Fenced yard area
- Semi-trailer access
- Excellent truck access
- Centrally located
- Good access to Airport Precinct, Sunshine Coast & Gold Coast via Bruce Hwy & Gateway Motorway