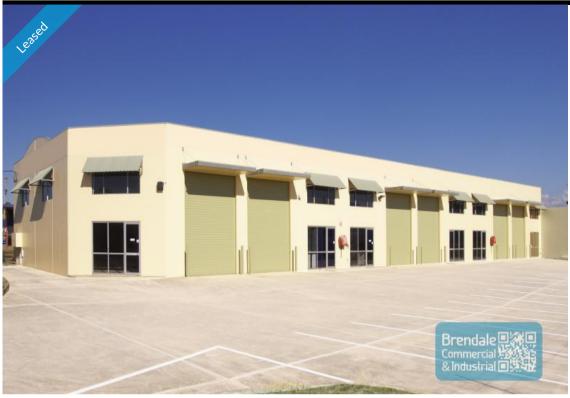

# 478M2 FRONT INDUSTRIAL UNIT EXCLUSIVE AGENCY

- 478m2 Industrial unit
- Neat industrial property
- Excellent exposure
- Ideal small warehouse
- Front unit in complex
- Direct street frontage
- 20m2 office space
- 458m2 warehouse space
- $\hbox{-}\, {\sf Tilt}\, {\sf panel}\, {\sf construction}$
- Good internal racking height
- Clearspan warehouse
- Electric roller door
- 3 roller doors
- Private amenities (inside tenancy)
- Private kitchenette (inside tenancy)
- Light industry zoning
- Fully fenced site
- Exterior hardstand/containers
- Excellent truck access
- 5 car parking spaces
- Allocated parking
- Good signage opportunities
- Good access to Airport Precinct, Sunshine Coast & Gold Coast via Bruce Hwy & Gateway Motorway

For more information or to arrange an inspection please call the EXCLUSIVE AGENT Stan Topp of Brendale Commercial & Industrial. The Phone Code for this property is: 2001. Please quote this number when phoning or texting. Please Note: Commercial sales prices are excluding GST. Commercial lease prices are per annum + outgoings + GST. All sizes are approximate.