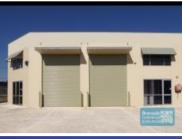

# 478M2 FRONT INDUSTRIAL UNIT EXCLUSIVE AGENCY

- 478m2 Industrial unit
- Neat industrial property
- Excellent exposure
- Ideal small warehouse
- Front unit in complex
- Direct street frontage
- 20m2 office space
- 458m2 warehouse space
- $\hbox{-}\, {\sf Tilt}\, {\sf panel}\, {\sf construction}$
- Good internal racking height
- Clearspan warehouse
- Electric roller door
- 3 roller doors
- Private amenities (inside tenancy)
- Private kitchenette (inside tenancy)
- Light industry zoning
- Fully fenced site
- Exterior hardstand/containers
- Excellent truck access
- 5 car parking spaces
- Allocated parking
- Good signage opportunities
- Good access to Airport Precinct, Sunshine Coast & Gold Coast via Bruce Hwy & Gateway Motorway

For more information or to arrange an inspection please call the EXCLUSIVE AGENT Stan Topp of Brendale Commercial & Industrial. The Phone Code for this property is: 2001. Please quote this number when phoning or texting. Please Note: Commercial sales prices are excluding GST. Commercial lease prices are per annum + outgoings + GST. All sizes are approximate.