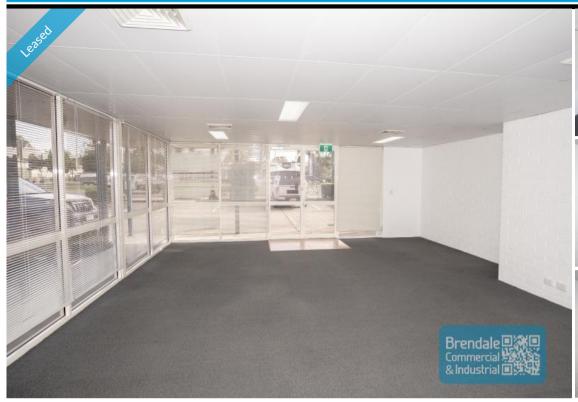

## ALBANY CREEK 75M2 OFFICE, MEDICAL OR RETAIL SHOP

- 75m2 office or retail shop
- Front tenancy facing Albany Creek Road
- Ideal office, medical suite or retail shop
- Modern complex
- Price Includes Outgoings!
- Air conditioned office
- Floor coverings included
- Large windows
- Private amenities
- Main road frontage
- Located near shops & business services
- Centrally located
- Good/ maximum exposure
- Ample onsite parking

### LEASED

Albany Creek 2002