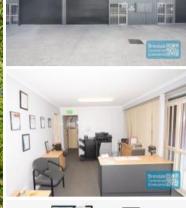

### LAWNTON Unit 1/18 Leanne Cres 227M2 OFFICE WITH WAREHOUSE **EXCLUSIVE AGENCY**

| - 227m2 total : | space |
|-----------------|-------|
|-----------------|-------|

- 133m2 office area
- 58m2 warehouse/ storage/ display space
- 36m2 mezzanine storage
- Front unit in complex - Front unit faces the street
- Office fitout included
- Reception & meeting areas
- Managers offices & boardroom
- Office over two levels
- Lunch room area & kitchenette
- Private amenities (inside tenancy)
- Semi-trailer access
- 1 roller door
- High bay lighting
- Natural light in warehouse
- Good internal racking height
- 3 phase power
- Light industry zoning
- Strategic Northside location
- Pole sign in complex