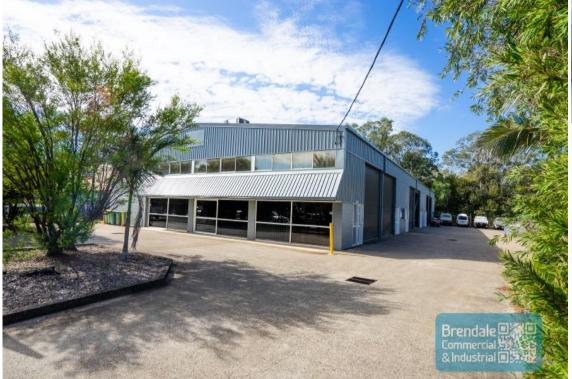

### LAWNTON Unit 1/18 Leanne Cres 227M2 OFFICE WITH WAREHOUSE **EXCLUSIVE AGENCY**

| - 227m2 total : | space |
|-----------------|-------|
|-----------------|-------|

- 133m2 office area
- 58m2 warehouse/ storage/ display space
- 36m2 mezzanine storage
- Front unit in complex - Front unit faces the street
- Office fitout included
- Reception & meeting areas
- Managers offices & boardroom
- Office over two levels
- Lunch room area & kitchenette
- Private amenities (inside tenancy)
- Semi-trailer access
- 1 roller door
- High bay lighting
- Natural light in warehouse
- Good internal racking height
- 3 phase power
- Light industry zoning
- Strategic Northside location
- Pole sign in complex