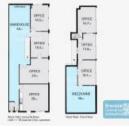

### LAWNTON Unit 1/18 Leanne Cres 227M2 OFFICE WITH WAREHOUSE **EXCLUSIVE AGENCY**

| - 227m2 total : | space |
|-----------------|-------|
|-----------------|-------|

- 133m2 office area
- 58m2 warehouse/ storage/ display space
- 36m2 mezzanine storage
- Front unit in complex - Front unit faces the street
- Office fitout included
- Reception & meeting areas
- Managers offices & boardroom
- Office over two levels
- Lunch room area & kitchenette
- Private amenities (inside tenancy)
- Semi-trailer access
- 1 roller door
- High bay lighting
- Natural light in warehouse
- Good internal racking height
- 3 phase power
- Light industry zoning
- Strategic Northside location
- Pole sign in complex