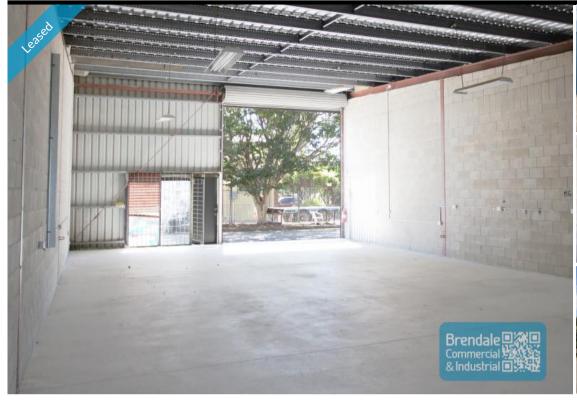

### 160M2 CLASSIC INDUSTRIAL OR STORAGE UNIT

- 160m2 total space
- Classic industrial or storage unit
- Small office space
- Ideal small workshop or warehouse
- Private amenities (inside tenancy)
- Private kitchenette (inside tenancy)
- Roller door access
- Ample onsite parking
- 3 phase power
- General Industry zoning (GI)
- Well positioned in the heart of Brendale
- 8 minute cycle or 18 minute walk to Strathpine station
- 20 radial kilometres to Brisbane CBD
- Easy access to the freeway via Linkfield road
- Moreton Bay Regional council is the second fastest growing area in Australia
- Good access to Airport Precinct, Sunshine Coast & Gold Coast via Bruce Hwy & Gateway Motorway