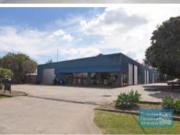

### 160M2 CLASSIC INDUSTRIAL OR STORAGE UNIT

- 160m2 total space
- Classic industrial or storage unit
- Small office space
- Ideal small workshop or warehouse
- Private amenities (inside tenancy)
- Private kitchenette (inside tenancy)
- Roller door access
- Ample onsite parking
- 3 phase power
- General Industry zoning (GI)
- Well positioned in the heart of Brendale
- 8 minute cycle or 18 minute walk to Strathpine station
- 20 radial kilometres to Brisbane CBD
- Easy access to the freeway via Linkfield road
- Moreton Bay Regional council is the second fastest growing area in Australia
- Good access to Airport Precinct, Sunshine Coast & Gold Coast via Bruce Hwy & Gateway Motorway