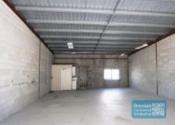

### 160M2 CLASSIC INDUSTRIAL OR STORAGE UNIT

- 160m2 total space
- Classic industrial or storage unit
- Small office space
- Ideal small workshop or warehouse
- Private amenities (inside tenancy)
- Private kitchenette (inside tenancy)
- Roller door access
- Ample onsite parking
- 3 phase power
- General Industry zoning (GI)
- Well positioned in the heart of Brendale
- 8 minute cycle or 18 minute walk to Strathpine station
- 20 radial kilometres to Brisbane CBD
- Easy access to the freeway via Linkfield road
- Moreton Bay Regional council is the second fastest growing area in Australia
- Good access to Airport Precinct, Sunshine Coast & Gold Coast via Bruce Hwy & Gateway Motorway