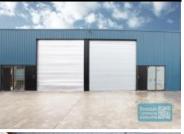

### 160M2 CLASSIC INDUSTRIAL OR STORAGE UNIT

- 160m2 total space
- Classic industrial or storage unit
- Small office space
- Ideal small workshop or warehouse
- Private amenities (inside tenancy)
- Private kitchenette (inside tenancy)
- Roller door access
- Ample onsite parking
- 3 phase power
- General Industry zoning (GI)
- Well positioned in the heart of Brendale
- 8 minute cycle or 18 minute walk to Strathpine station
- 20 radial kilometres to Brisbane CBD
- Easy access to the freeway via Linkfield road
- Moreton Bay Regional council is the second fastest growing area in Australia
- Good access to Airport Precinct, Sunshine Coast & Gold Coast via Bruce Hwy & Gateway Motorway