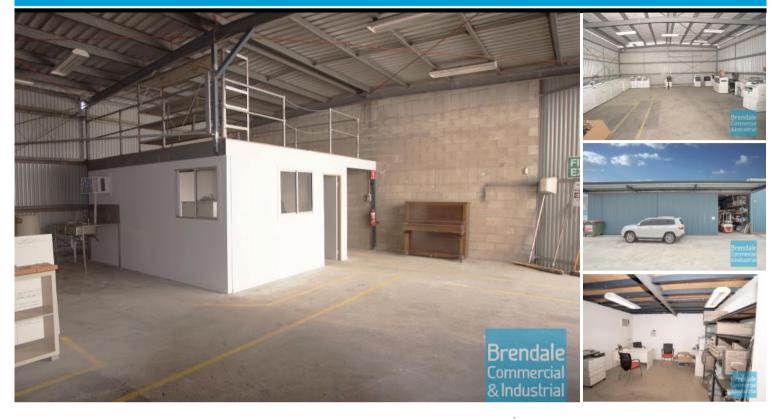

## **LAWNTON**

180M2 CLASSIC INDUSTRIAL OR STORAGE UNIT **EXCLUSIVE AGENCY** 

- 180m2 total space
- Classic industrial or storage unit
- Access from main road
- 20m2 office area
- Additional mezzanine storage over office
- Fully fenced site
- Ample onsite parking
- Well priced to suit the market
- 20 radial kilometers to Brisbane CBD
- Good access to Airport Precinct, Sunshine Coast & Gold Coast via Bruce Hwy & Gateway Motorway