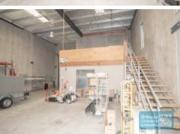

# 296M2 INDUSTRIAL UNIT WITH OFFICE EXCLUSIVE AGENCY

- 296m2 total space
- Vacant and ready to occupy
- Front unit in complex
- Well presented, neat warehouse & office
- Direct street frontage
- Ideal small warehouse
- 71m2 office area
- 225m2 warehouse space
- Mezzanine storage
- Office over two levels
- Air conditioned office
- Reception area & managers offices
- Meeting area
- Private amenities (including shower)
- Modern kitchenette
- Electric roller door
- General Industry zoning (GI)
- Good internal racking height
- High bay lighting
- Fully fenced site
- Excellent truck access
- Ample onsite parking
- 3 phase power
- Modern complex, tilt panel construction
- Well maintained tenancy
- 20 radial kilometers to Brisbane CBD
- Strategic Northside location

## **LEASED**

296 Brendale 2006