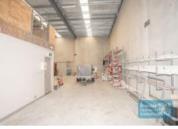

# 296M2 INDUSTRIAL UNIT WITH OFFICE EXCLUSIVE AGENCY

- 296m2 total space
- Vacant and ready to occupy
- Front unit in complex
- Well presented, neat warehouse & office
- Direct street frontage
- Ideal small warehouse
- 71m2 office area
- 225m2 warehouse space
- Mezzanine storage
- Office over two levels
- Air conditioned office
- Reception area & managers offices
- Meeting area
- Private amenities (including shower)
- Modern kitchenette
- Electric roller door
- General Industry zoning (GI)
- Good internal racking height
- High bay lighting
- Fully fenced site
- Excellent truck access
- Ample onsite parking
- 3 phase power
- Modern complex, tilt panel construction
- Well maintained tenancy
- 20 radial kilometers to Brisbane CBD
- Strategic Northside location

## **LEASED**

296 Brendale 2006