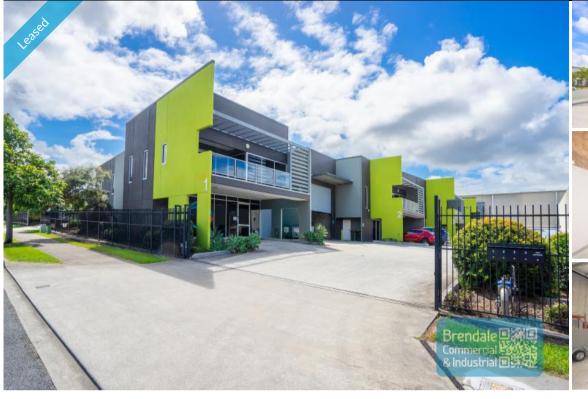

# 296M2 INDUSTRIAL UNIT WITH OFFICE EXCLUSIVE AGENCY

- 296m2 total space
- Vacant and ready to occupy
- Front unit in complex
- Well presented, neat warehouse & office
- Direct street frontage
- Ideal small warehouse
- 71m2 office area
- 225m2 warehouse space
- Mezzanine storage
- Office over two levels
- Air conditioned office
- Reception area & managers offices
- Meeting area
- Private amenities (including shower)
- Modern kitchenette
- Electric roller door
- General Industry zoning (GI)
- Good internal racking height
- High bay lighting
- Fully fenced site
- Excellent truck access
- Ample onsite parking
- 3 phase power
- Modern complex, tilt panel construction
- Well maintained tenancy
- 20 radial kilometers to Brisbane CBD
- Strategic Northside location

## **LEASED**

296 Brendale 2006