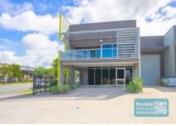

# 296M2 INDUSTRIAL UNIT WITH OFFICE EXCLUSIVE AGENCY

- 296m2 total space
- Vacant and ready to occupy
- Front unit in complex
- Well presented, neat warehouse & office
- Direct street frontage
- Ideal small warehouse
- 71m2 office area
- 225m2 warehouse space
- Mezzanine storage
- Office over two levels
- Air conditioned office
- Reception area & managers offices
- Meeting area
- Private amenities (including shower)
- Modern kitchenette
- Electric roller door
- General Industry zoning (GI)
- Good internal racking height
- High bay lighting
- Fully fenced site
- Excellent truck access
- Ample onsite parking
- 3 phase power
- Modern complex, tilt panel construction
- Well maintained tenancy
- 20 radial kilometers to Brisbane CBD
- Strategic Northside location

## **LEASED**

296 Brendale 2006