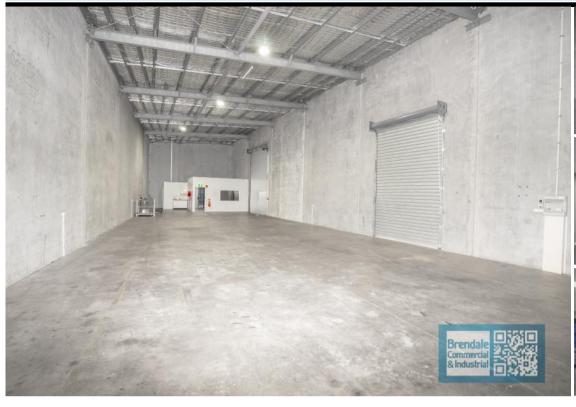

### 350M2 INDUSTRIAL UNIT WITH OFFICE **EXCLUSIVE AGENCY**

- 350m2 total space
- Tilt panel construction
- Well maintained tenancy
- Ideal small warehouse
- 30m2 office area
- 320m2 warehouse space
- Air conditioned office
- Natural light in warehouse
- Good internal racking height
- Electric roller door
- 3 phase power
- Private amenities
- Fully fenced site
- Ample onsite parking
- 3 allocated car parks
- Service industry zoning
- Strategic Northside location
- Pole sign in complex
- Moreton Bay Regional council is the second fastest growing area in Australia