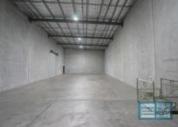

### 350M2 INDUSTRIAL UNIT WITH OFFICE **EXCLUSIVE AGENCY**

- 350m2 total space
- Tilt panel construction
- Well maintained tenancy
- Ideal small warehouse
- 30m2 office area
- 320m2 warehouse space
- Air conditioned office
- Natural light in warehouse
- Good internal racking height
- Electric roller door
- 3 phase power
- Private amenities
- Fully fenced site
- Ample onsite parking
- 3 allocated car parks
- Service industry zoning
- Strategic Northside location
- Pole sign in complex
- Moreton Bay Regional council is the second fastest growing area in Australia