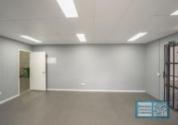

### 350M2 INDUSTRIAL UNIT WITH OFFICE **EXCLUSIVE AGENCY**

- 350m2 total space
- Tilt panel construction
- Well maintained tenancy
- Ideal small warehouse
- 30m2 office area
- 320m2 warehouse space
- Air conditioned office
- Natural light in warehouse
- Good internal racking height
- Electric roller door
- 3 phase power
- Private amenities
- Fully fenced site
- Ample onsite parking
- 3 allocated car parks
- Service industry zoning
- Strategic Northside location
- Pole sign in complex
- Moreton Bay Regional council is the second fastest growing area in Australia