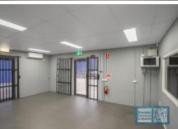

### 350M2 INDUSTRIAL UNIT WITH OFFICE **EXCLUSIVE AGENCY**

- 350m2 total space
- Tilt panel construction
- Well maintained tenancy
- Ideal small warehouse
- 30m2 office area
- 320m2 warehouse space
- Air conditioned office
- Natural light in warehouse
- Good internal racking height
- Electric roller door
- 3 phase power
- Private amenities
- Fully fenced site
- Ample onsite parking
- 3 allocated car parks
- Service industry zoning
- Strategic Northside location
- Pole sign in complex
- Moreton Bay Regional council is the second fastest growing area in Australia