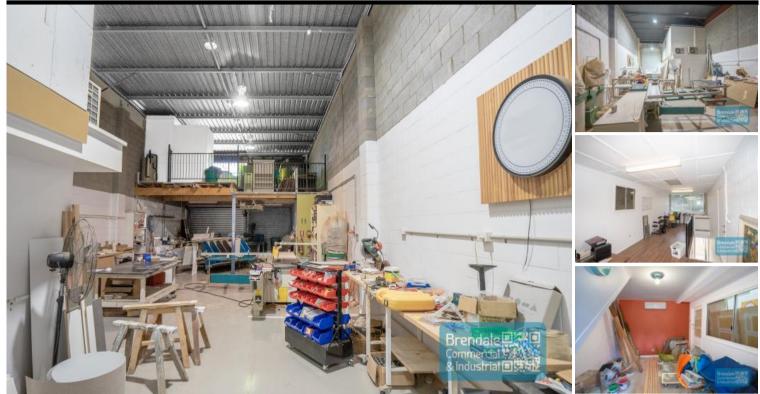

## LAWNTON 255M2 INDUSTRIAL UNIT WITH OFFICE **EXCLUSIVE AGENCY**

- 255m2 Industrial unit

- Classic industrial or storage unit
- Ideal small workshop or warehouse
- Unit faces street
- Vacant and ready to occupy
- 45m2 office space
- 160m2 warehouse space
- 50m2 mezzanine space
- Well maintained tenancy
- Good internal racking height
- Natural light in warehouse
- Personnel entry door
- Container height roller door
- 3 phase power
- Roller door access
- Front and 2 rear roller door access
- Private amenities (including shower)
- Light industry zoning
- Dual driveway access
- Fully fenced site
- Excellent truck access
- Drive through building access
- Easy parking in complex
- Good signage opportunities
- Strategic Northside location
- Good access to Airport Precinct, Sunshine Coast & Gold Coast via Bruce Hwy & Gateway Motorway