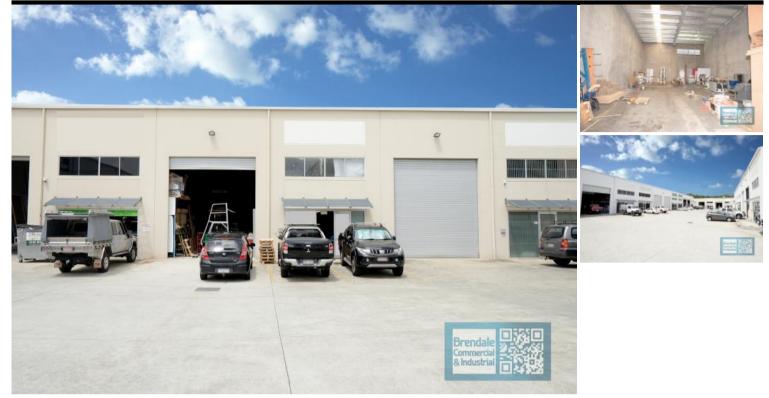

## **KALLANGUR** 275M2 INDUSTRIAL UNIT WITH OFFICE **EXCLUSIVE AGENCY**

- 275m2 Industrial unit

- Classic industrial or storage unit
- Ideal small workshop or warehouse
- Unit faces street
- 45m2 office space
- 230m2 warehouse space
- Tilt panel construction
- Shop front access
- Airconditioned space
- Good internal racking height
- High bay lighting
- Natural light in warehouse
- Clearspan warehouse
- Electric roller door
- 3 phase power
- Roller door access
- Private kitchenette (inside tenancy)
- Private amenities (inside tenancy)
- Light industry zoning
- Direct truck access from driveway to roller door
- Excellent truck access
- Easy parking in complex
- 3 allocated car spaces
- Good signage opportunities