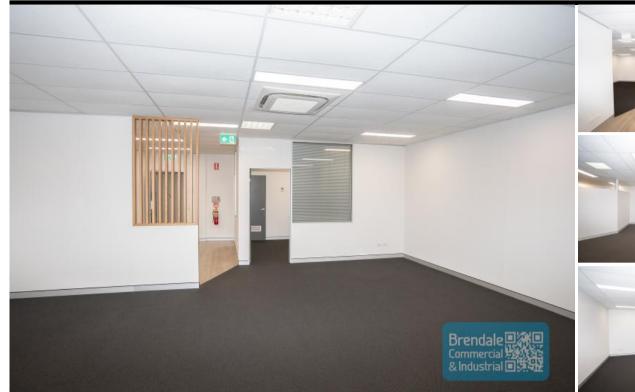

## **BRENDALE** 93M2 MODERN OFFICE SUITE **EXCLUSIVE AGENCY**

- 93m2 office space
- Vacant and ready to occupy
- Freshly painted
- First floor office
- Air conditioned office
- Professional space
- Fitout included
- Managers offices
- Meeting area
- Private kitchenette (inside tenancy)
- Separate male & female toilets
- Tilt panel construction
- Well maintained tenancy
- Modern complex
- Centrally located
- 3 allocated car parking spaces
- Undercover parking - Strategic Northside location
- Secure parking
- Good access to Airport Precinct, Sunshine Coast & Gold Coast via Bruce Hwy & Gateway Motorway