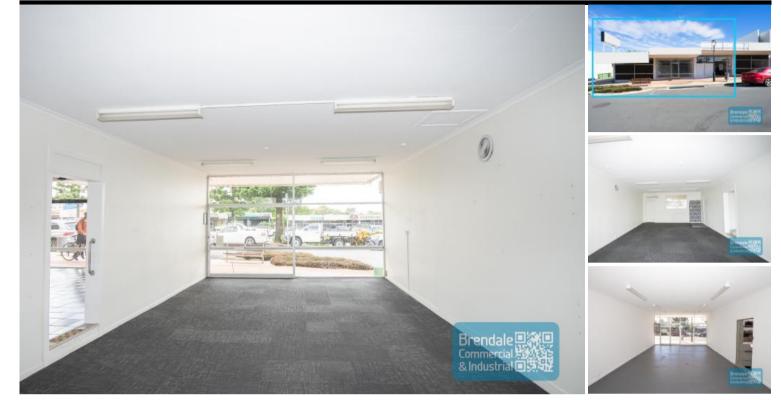

## **STRATHPINE** 159M2 RETAIL, OFFICE, MEDICAL SPACE **EXCLUSIVE AGENCY**

- 159m2 retail space

- Excellent exposure to main road
- Ideal medical suite, office or retail shop
- Direct street frontage
- Vacant and ready to occupy
- Rental price includes outgoings
- Shop front access
- Glass display shop front
- Parking at rear
- Private kitchenette (inside tenancy)
- Centrally located
- 3min walk to Railway Station (100m)
- Centrally located
- Easy parking in complex
- Good signage opportunities
- Strategic Northside location