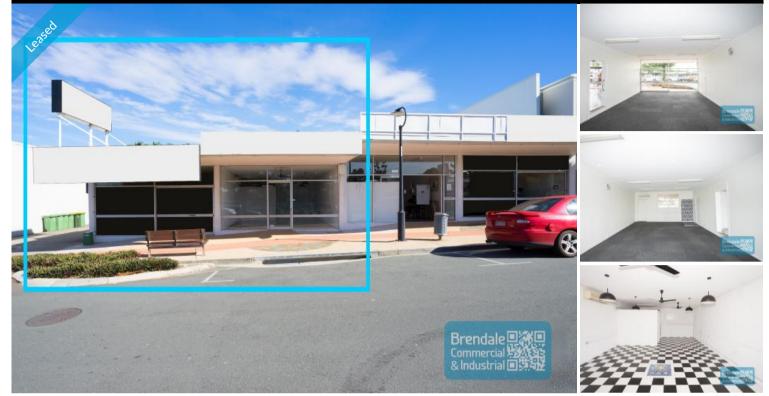

### **STRATHPINE** 106M2 RETAIL, OFFICE, MEDICAL SPACE **EXCLUSIVE AGENCY**

- 106m2 retail space
- Excellent exposure to main road
- Ideal medical suite, office or retail shop
- Direct street frontage
- Rental price includes outgoings
- Vacant and ready to occupy
- Shop front access
- Glass display shop front
- Clean open plan office area
- Parking at rear
- Private kitchenette (inside tenancy)
- Centrally located
- 3min walk to Railway Station (100m)
- Centrally located
- Easy parking in complex
- Good signage opportunities

#### **LEASED**

Floor Area Suburb Property ID

106 Strathpine

2014