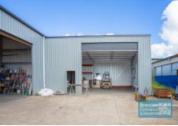

## 178M2 INDUSTRIAL STORAGE UNIT EXCLUSIVE AGENCY

- 178m2 industrial warehousing unit
- Ideal small warehouse
- Well priced to suit the market
- Vacant and ready to occupy
- Roller door access
- Fully fenced site
- Good truck access
- Located near shops & business services
- $\hbox{-} 2\,\hbox{car parking spaces}$
- General Industry zoning (GI)
- Strategic Northside location