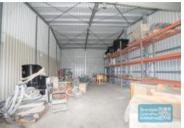

## 178M2 INDUSTRIAL STORAGE UNIT EXCLUSIVE AGENCY

- 178m2 industrial warehousing unit
- Ideal small warehouse
- Well priced to suit the market
- Vacant and ready to occupy
- Roller door access
- Fully fenced site
- Good truck access
- Located near shops & business services
- $\hbox{-} 2\,\hbox{car parking spaces}$
- General Industry zoning (GI)
- Strategic Northside location