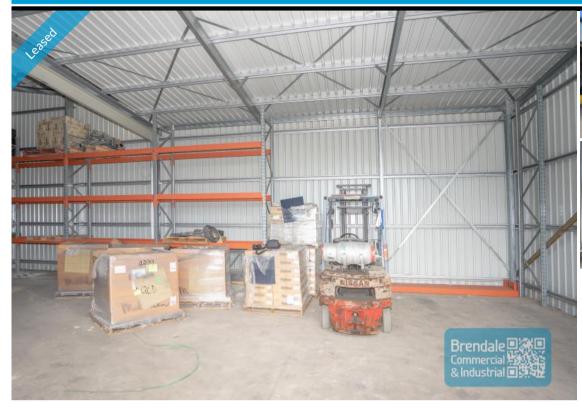

## 178M2 INDUSTRIAL STORAGE UNIT EXCLUSIVE AGENCY

- 178m2 industrial warehousing unit
- Ideal small warehouse
- Well priced to suit the market
- Vacant and ready to occupy
- Roller door access
- Fully fenced site
- Good truck access
- Located near shops & business services
- $\hbox{-} 2\,\hbox{car parking spaces}$
- General Industry zoning (GI)
- Strategic Northside location