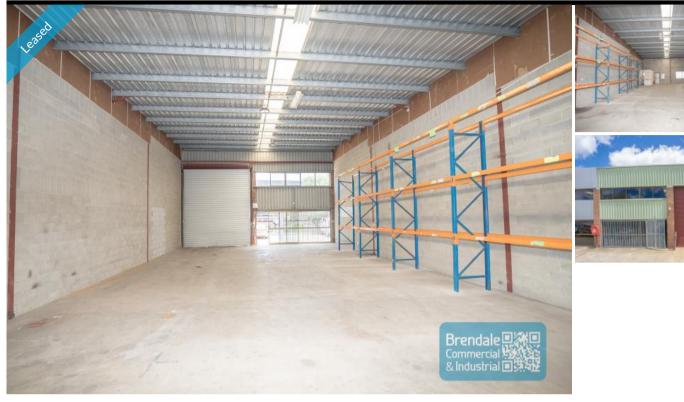

## Brendale Commercial & Industrial

- 195m2 industrial warehouse unit
- Classic industrial or storage unit
- Neat industrial
- Ideal small warehouse
- Vacant and ready to occupy
- Well maintained tenancy
- Good internal racking height
- Natural light in warehouse
- Container height roller door
- Roller door access
- Private amenities (inside tenancy)
- General Industry zoning (GI)
- Upgraded 3 phase power installed
- Excellent truck access
- Easy parking in complex
- Strategic Northside location