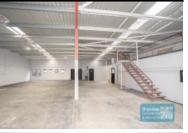

## 390M2 INDUSTRIAL UNIT WITH OFFICE EXCLUSIVE AGENCY

- 390m2 total space
- Classic industrial or storage unit
- Front unit in complex
- Direct street frontage/ unit faces street
- 40m2 office area
- 350m2 warehouse space
- Mezzanine over office
- Office fitout included
- Reception & managers offices
- Private kitchenette inside tenancy
- Private amenities inside tenancy
- 2 roller doors
- Fully fenced site
- Semi-trailer access
- 4 car parking spaces
- $\hbox{-}\, \mathsf{General}\, \mathsf{Industry}\, \mathsf{zoning}\, (\mathsf{GI})$
- 3 phase power
- 20 radial kilometers to Brisbane CBD
- Strategic Northside location
- Good access to Airport Precinct, Sunshine Coast & Gold Coast via Bruce Hwy & Gateway Motorway