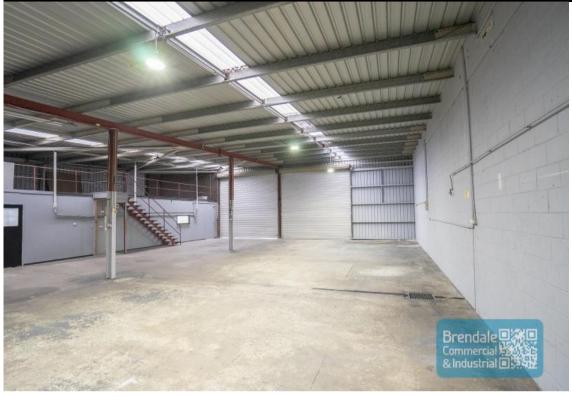

## 390M2 INDUSTRIAL UNIT WITH OFFICE EXCLUSIVE AGENCY

- 390m2 total space
- Classic industrial or storage unit
- Front unit in complex
- Direct street frontage/ unit faces street
- 40m2 office area
- 350m2 warehouse space
- Mezzanine over office
- Office fitout included
- Reception & managers offices
- Private kitchenette inside tenancy
- Private amenities inside tenancy
- 2 roller doors
- Fully fenced site
- Semi-trailer access
- 4 car parking spaces
- $\hbox{-}\, \mathsf{General}\, \mathsf{Industry}\, \mathsf{zoning}\, (\mathsf{GI})$
- 3 phase power
- 20 radial kilometers to Brisbane CBD
- Strategic Northside location
- Good access to Airport Precinct, Sunshine Coast & Gold Coast via Bruce Hwy & Gateway Motorway