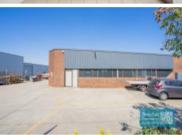

## 390M2 INDUSTRIAL UNIT WITH OFFICE EXCLUSIVE AGENCY

- 390m2 total space
- Classic industrial or storage unit
- Front unit in complex
- Direct street frontage/ unit faces street
- 40m2 office area
- 350m2 warehouse space
- Mezzanine over office
- Office fitout included
- Reception & managers offices
- Private kitchenette inside tenancy
- Private amenities inside tenancy
- 2 roller doors
- Fully fenced site
- Semi-trailer access
- 4 car parking spaces
- $\hbox{-}\, \mathsf{General}\, \mathsf{Industry}\, \mathsf{zoning}\, (\mathsf{GI})$
- 3 phase power
- 20 radial kilometers to Brisbane CBD
- Strategic Northside location
- Good access to Airport Precinct, Sunshine Coast & Gold Coast via Bruce Hwy & Gateway Motorway